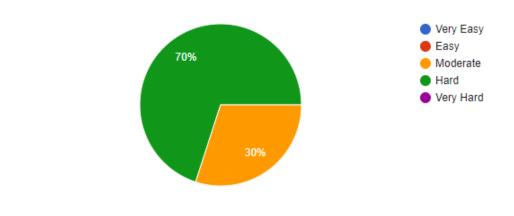

# **Feedback**

# Rate the Difficulty level of questions in the Quiz

10 responses