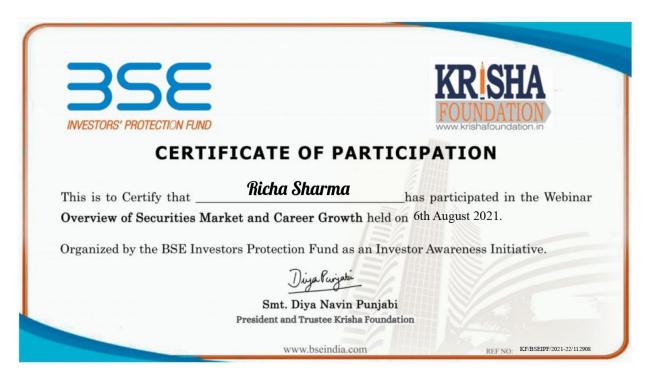

|                          |

# **B.COM DEPARTMENT**

**Certificate Copy** 



# **B.COM DEPARTMENT**

Feedback

# **Q.1.** Rate the presentation of the Resource Person.



Q.2. Rate the Relevance of Topic of the Webinar





Q.3. Do you believe that such events should be organized in future.

# **B.COM DEPARTMENT**

# **Action Taken Report**

Actions taken by B.COM Department for the feedback provided for Webinar on 'Investment Awareness Programme' are as follows:

| DATE       | Feedback Received                                                                                                                                                    | Action Taken                                                                                                                  |
|------------|----------------------------------------------------------------------------------