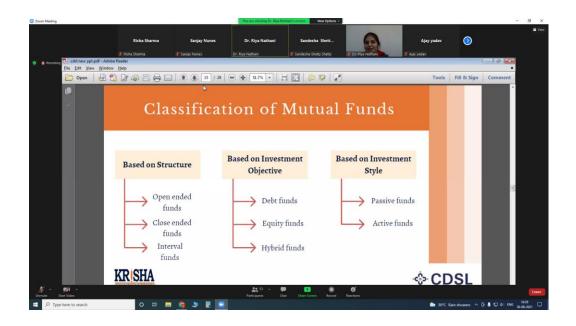

Scope: SY and TY BCOM Students

Objective: To acquaint students with various investment avenues and risks associated with them.

**Highlights:** Asst Prof. Richa Sharma welcomed Vice-Principal and B.Com Coordinator Asst Prof. Sandesha Shetty, all faculty members and students present in the program. Vice Principal Asst Prof. Sandesha Shetty welcomed Resource person Mr.Sanjay Nunes (Asst Manager, CDSL) and Dr. Riya Nathani (Trainer, Krisha Foundation) and gave them the platform to guide the students on the topic of the webinar. The resource person gave detailed explanations on Investment Schemes, Investment Elements, Share market as well as the Dos and Don'ts of Investment. Asst Prof. Richa Sharma further handled the 'Question & Answer Session' where participants raised their questions and the resource person gave clarity on it. Asst Prof Utkarsh Kapadia proposed a vote of thanks to both the Resource Person Mr. Sanjay Nunes and Dr. Riya Nathani for taking out time and guiding the students on the Investment Avenues, Stock Market as well as Investment Process. Asst Prof Richa Sharma shared the Attendance and Feedback link to the participants and the event was successfully concluded. Participants gave positive feedback where they appreciated the intention behind the event and gained immensely from the same.