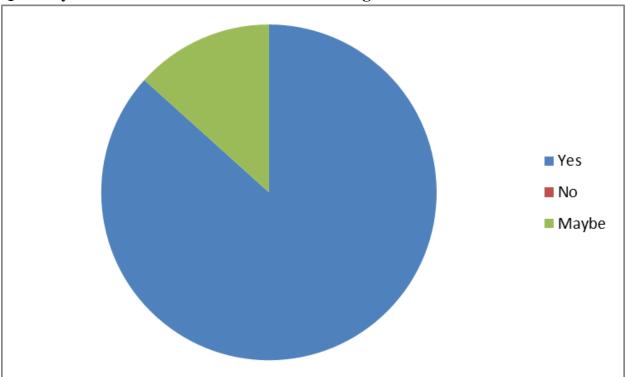

# **Q.1.** Rate the presentation of the Resource Person.

Q.2. Rate the Relevance of Topic of the Webinar

Q.3. Do you believe that such events should be organized in future.