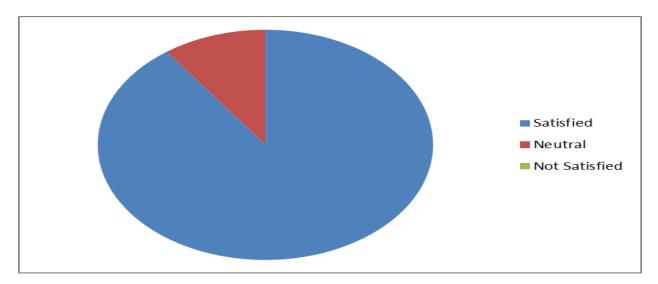

# **B.COM DEPARTMENT**

Feedback

# **Q.1.** Rate the presentation of the Resource Person.

Q.2. Rate the Relevance of Topic of the Webinar

Q.3. Do you believe that such events should be organized in future.