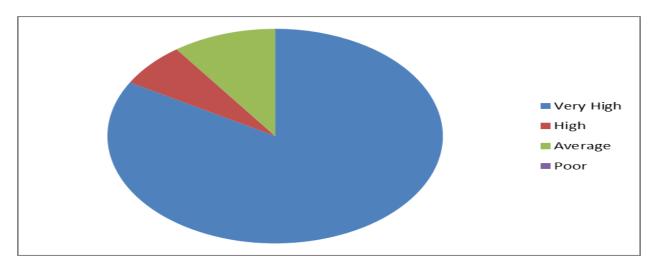

# **Q.1.** Rate the presentation of the Resource Person.

Q.2. Rate the Relevance of Topic of the Webinar

Q.3. Do you believe that such events should be organized in future.