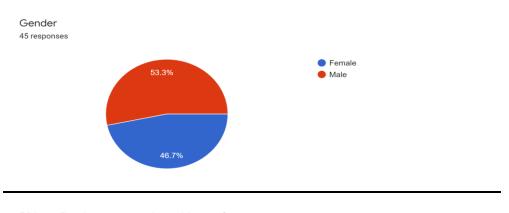

#### **FEEDBACK**

Did you like the event conducted for you? 45 responses

Did you find the games interesting? (Mr. & Ms. Fresher's , Beg Borrow Steal and Hook-Step) 45 responses