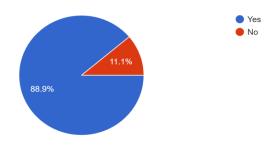

#### Was the content relevant?

45 responses

On a scale of 1 to 5, how much would you rate the event? 1 being the least and 5 being the most. 45 responses