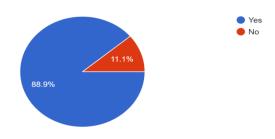

#### **FEEDBACK**

Did you like the event conducted for you? 45 responses

Did you find the games interesting? (Mr. & Ms. Fresher's , Beg Borrow Steal and Hook-Step) 45 responses