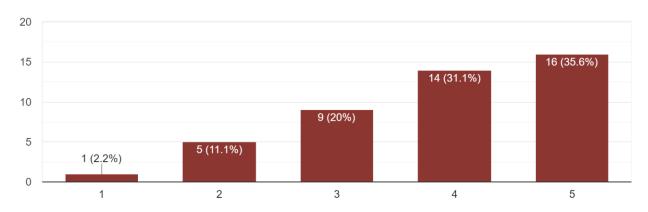

#### Was the content relevant?

45 responses

On a scale of 1 to 5, how much would you rate the event? 1 being the least and 5 being the most. 45 responses