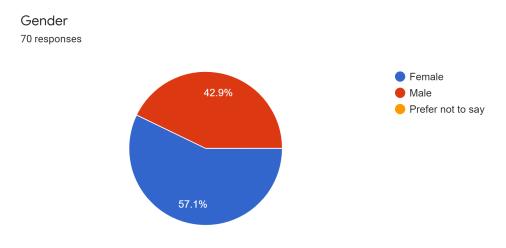

UNTS SANGHA'S** S.M. SHETTY COLLEGE OF SCIENCE, COMMERCE & MANAGEMENT STUDIES, POWAI, MUMBAI - 400076 PERMANENTLY AFFILIATED TO UNIVERSITY OF MUMBAI NAAC ACCREDITED 'A' GRADE IMC RBNQ CERTIFICATE OF MERIT 2019 ISO 21001:2018 CERTIFIED



DEPARTMENT OF ACCOUNTANCY AND FINANCIAL MANAGEMENT

# **CERTIFICATE OF PARTICIPATION**

This is to Certify that

Mr. /Ms. Dipti Pawar from TYBCOM A has participated in the Intercollegiate Level Webinar on "Revisiting Credit Rating In India - Challenges, Opportunities & Prospects" organized by Department of Accountancy and Financial Management on 15th January, 2022.

alsand

John Junezo

lozalu

Dr. Sridhara Shetty Principal

**Prof. Debbie James** Convenor

Prof. John Menezes **Event Coordinator**  Prof. Sandesha Shetty Vice-Principal



### **FEEDBACK**



Rate the presentation of Resource person? 70 responses







#### Feedback





### **ACTION TAKEN REPORT**

| DATE       | Feedback Received                                                                                                                                                                                                                                                                               | Action Taken                                                                                                                                                                                                                                 |
|------------|----------------------------------------------------------------------------------------------------------------------------------