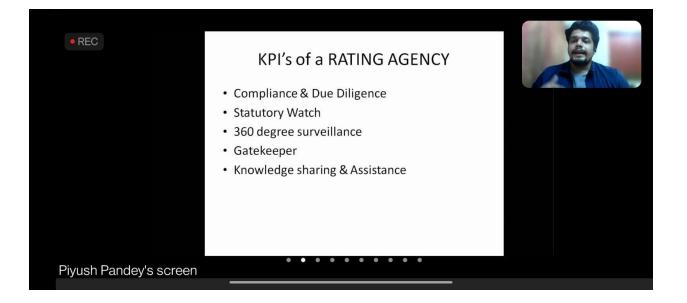

Mr. Piyush Pandey explained in detail about the Rating scale with their meaning and color, Regulators, KPI's of a rating agency and the challenges faced.

Ms. Nusaiba further handled the 'Question and Answers' session where participants raised questions and the resource person gave clarity on them. Asst. Prof. Sandesha Shetty appreciated and thanked the resource person for guiding the participants about credit rating and helping them understand this topic better. Later Ms. Dhanalaxmi Kaunder from TYBCOM proposed the Vote of Thanks to the Resource Person for taking out time and providing necessary guidance and direction to the participants. Ms. Dhanalaxmi Kaunder shared the Attendance and Feedback link to the participants and then the event was successfully concluded. The participants gave positive feedback, where they appreciated the intention behind the event and gained immense knowledge from the same.