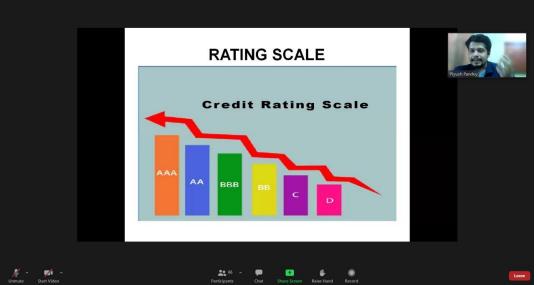

Mr. Piyush Pandey explained in detail about the Rating scale with their meaning and color, Regulators, KPI's of a rating agency and the challenges faced.

Ms. Nusaiba further handled the 'Question and Answers' session where participants raised questions and the resource person gave clarity on them. Asst. Prof. Sandesha Shetty appreciated and thanked the resource person for guiding the participants about credit rating and helping them understand this topic better. Later Ms. Dhanalaxmi Kaunder from TYBCOM proposed the Vote of Thanks to the Resource Person for taking out time and providing necessary guidance and direction to the participants. Ms. Dhanalaxmi Kaunder shared the Attendance and Feedback link to the participants and then the event was successfully concluded. The participants gave positive feedback, where they appreciated the intention behind the event and gained immense knowledge from the same.