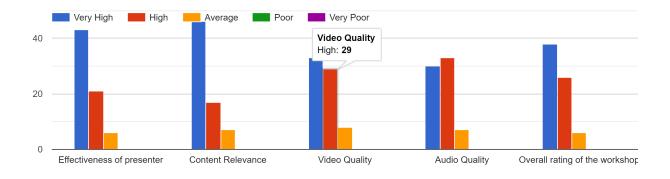

POWAI, MUMBAI - 400076 PERMANENTLY AFFILIATED TO UNIVERSITY OF MUMBAI NAAC ACCREDITED 'A' GRADE IMC RBNQ CERTIFICATE OF MERIT 2019 ISO 21001:2018 CERTIFIED



DEPARTMENT OF ACCOUNTANCY AND FINANCIAL MANAGEMENT

# **CERTIFICATE OF PARTICIPATION**

This is to Certify that

Mr. /Ms. Dipti Pawar from TYBCOM A has participated in the Intercollegiate Level Webinar on "Revisiting Credit Rating In India - Challenges, Opportunities & Prospects" organized by Department of Accountancy and Financial Management on 15th January, 2022.

alsand

John Junezo

lozalu

Dr. Sridhara Shetty Principal

**Prof. Debbie James** Convenor

Prof. John Menezes **Event Coordinator**  Prof. Sandesha Shetty Vice-Principal



### **FEEDBACK**



Rate the presentation of Resource person? 70 responses







#### Feedback





### **ACTION TAKEN REPORT**

| DATE       | Feedback Received                                                                                                                                                                                                                                                                               | Action Taken                                                                                                                                                                                                                                 |
|------------|-----------------------------------------------------------------------------------------------------------------------------------------------------------------------------------------------------------------