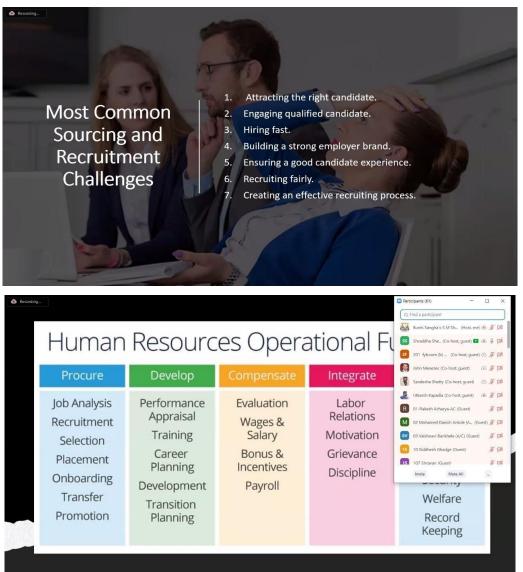

#### Highlights:

Department of Accountancy and Financial Management organised this online Intercollegiate Webinar on - 'Sourcing and recruitment - Challenges and prospects for Millennials' to educate the participants about current industry practices and the challenges & prospects of sourcing and recruitment. The webinar started at 5.00 pm. Ms. Mariyammal Kumar from FYB.Com welcomed Vice- Principal and B.Com Coordinator Asst. Prof. Sandesha Shetty, all Faculty members, our esteemed resource person – Ms. Shraddha Shetty and the participants.

Principal Dr. Sridhara Shetty gave the introductory remarks and emphasized the role of Sourcing and Recruitment in modern organisations. After the introduction of our resource person, our host handed over the session to our Resource Person for orientation on the topic Sourcing And Recruitment Challenges And Prospects For Millennials. The Resource person explained sourcing and recruitment, current industry practices, challenges faced by sourcing and recruitment experts and gave a broad overview on the Human Relations Operational Functions. Towards the end of our session she conducted an engagement activity with the participants, which involved quiz, case studies, etc to keep the enthusiasm on.