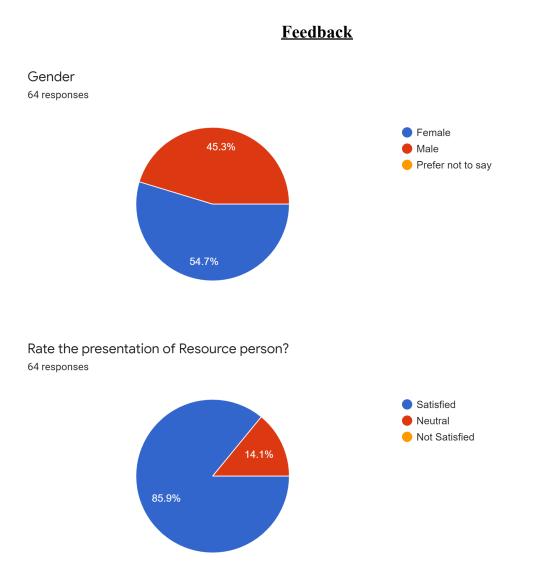

| High      | Very High |



**Certificate Copy** 

BUNTS SANGHA'S S.M. SHETTY COLLEGE OF SCIENCE, COMMERCE & MANAGEMENT STUDIES, POWAI, MUMBAI - 400076 PERMANENTLY AFFILIATED TO UNIVERSITY OF MUMBAI NAAC ACCREDITED 'A' GRADE IMC RBNQ CERTIFICATE OF MERIT 2019 ISO 21001:2018 CERTIFIED DEPARTMENT OF ACCOUNTANCY AND FINANCIAL MANAGEMENT **CERTIFICATE OF PARTICIPATION** This is to Certify that Mr. Ms. ANANYA GUPTA from TYBCOM A has participated in the Intercollegiate Level Webinar on "Sourcing And Recruitment - Challenges And Prospectus For Millenials" organized by Department of Accountancy and Financial Management on 21st December, 2021. alpann Prof. Debbie James Prof. John Menezes **Prof. Sandesha Shetty** Dr .Sridhara Shetty Convenor **Event Coordinator** Vice-Principal Principal







#### Feedback





#### **Action Taken Report**

| DATE       | Feedback Received                                                                                                                                                                                                                                            | Action Taken                                                                                                                                   |
|------------|--------------------------------------------------------------------------------------------------------------------------------------------------------------------------------------------------------------------------------------------------------------|---------------------------------------------------------------