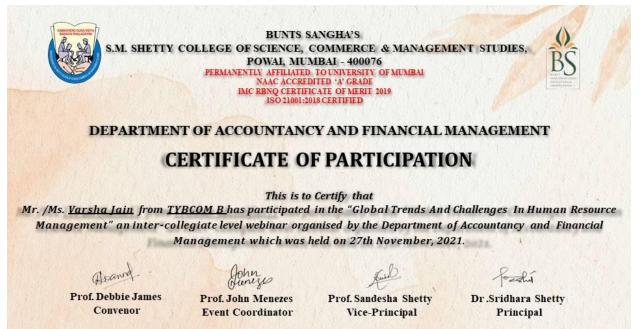

## STUDENT ENRICHMENT ACTIVITY APPROVAL FORM

Department: Department of Accountancy and Financial Management

**Program:** Alumni Diaries (6th Lecture Series) - Intercollegiate Webinar on - "GLOBAL TRENDS AND CHALLENGES IN HUMAN RESOURCE MANAGEMENT"

## **NOTICE**

Greetings to All,

The Department of Accountancy & Financial Management of Bunts Sangha's S.M. Shetty College, Powai is organizing ALUMNI DIARIES (6th Lecture Series)

An Intercollegiate Webinar on - "GLOBAL TRENDS AND CHALLENGES IN HUMAN RESOURCE MANAGEMENT"

Resource Person – Mr. Abdul Rahim Sayyed A Human Resource Professional in 360° HR Management Corporate HR Currently at an infrastructure and construction based MNC (B.Com Alumni - Batch 2016 -17)

Date – 27th November, 2021 Time – 5:00pm to 6:30pm