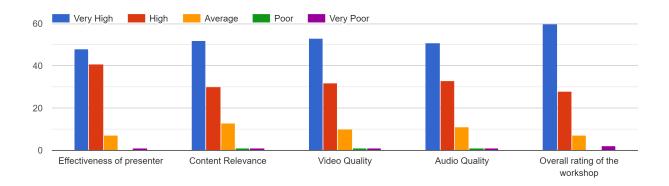

In addition, the students gained knowledge about the working of the corporate world, industry related examples and benchmark practices.

Ms. Saloni Maliwal further handled the 'Q & A' session where participants raised their questions, and the Resource Person gave them clarity on it. Ms. Nusaiba Shaikh proposed the Vote of Thanks. An attendance and feedback link was shared with the participants and the event was successfully concluded. The participants gave positive feedback, where they appreciated the objective behind the event and gained immensely from the same.