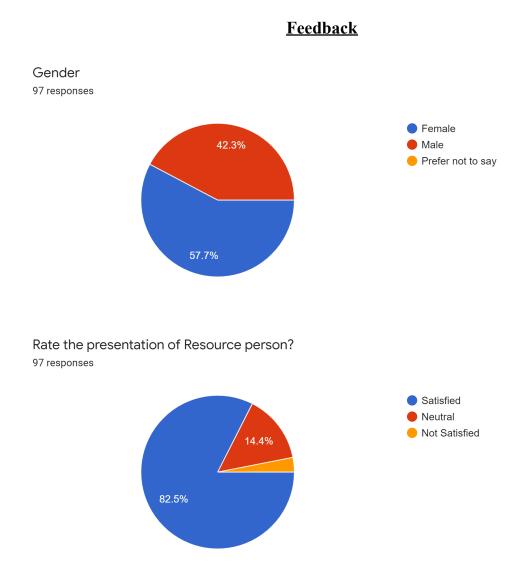

Number of Students Attended: 97 (Male - 42, Female - 55)

of Science, Commerce & Management Studies Powai, Mumbai-400 076. Tel. 022-6132 7352 Email: college@smshettyinstitute.org