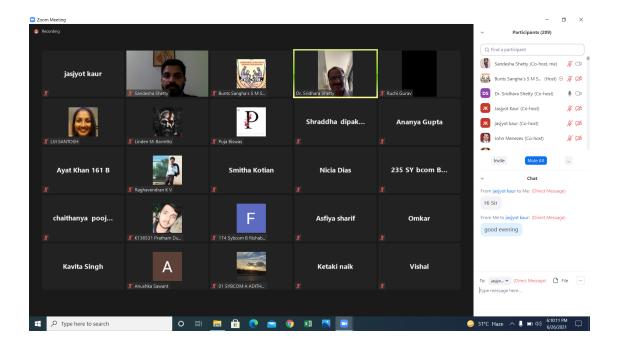

nsely from the same.

Number of Students Attended: 206 (142 Female +64 Male)

#### Members for the event:

- 1. Dr Sridhara Shetty Principal
- 2. Dr. Liji Santosh Vice Principal & IQAC Coordinator
- Asst. Prof. Sandesha Shetty

   Vice Principal and B.Com Coordinator
- 4. Asst. Prof. John Menezes Class In charge TY B.COM A
- Asst. Prof. Prachi Agarwal Class In charge TY B.COM B
- 6. Asst. Prof. Vijay Vishwakarma Class In Charge SYBCOM B
- 7. Asst. Prof. Richa Sharma Class In Charge SYBCOM A
- 8. Asst. Prof. Taqdis Pawle Class In Charge FYBCOM A
- Asst. Prof. Debbie James Class In Charge FYBCOM B

Drenergo

Asst. Prof. John Menezes Convener of the Webinar

Asst. Prof. Sandesha Shetty Vice Principal & Coordinator

> Bunts Sangha's S.M. Shetty College Powai, Mumbai-400 076.

#### **Photos**













#### NAAC ACCREDITED 'A' GRADE IMC RBNQ CERTIFICATE OF MERIT 2019 ISO 21001:2018 CERTIFIED

#### **Attendance**

| 1  | Timestamp          | Email address            | Salutation (Dr/Mr/Ms) | Name (Same will be prin   | Participants Profile | Gender | Name of the Institution     |
|----|--------------------|--------------------------|-----------------------|---------------------------|----------------------|--------|-----------------------------|
| 2  | 6/26/2021 19:12:45 | Smsdegbcom1558991pr      | Mr.                   | Pratik Prabhakar Suvarn   | Student              | Male   | Bunts Sangha's S.M.She      |
| 3  | 6/26/2021 19:13:05 | akankshat891@gmail.co    | Ms.                   | AKANKSHA SHAILEND         | F Student            | Female | Sm shetty                   |