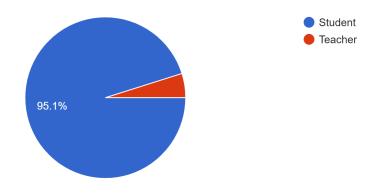

#### Participants Profile

206 responses

Number of Students Attended: 206 (142 Female +64 Male)