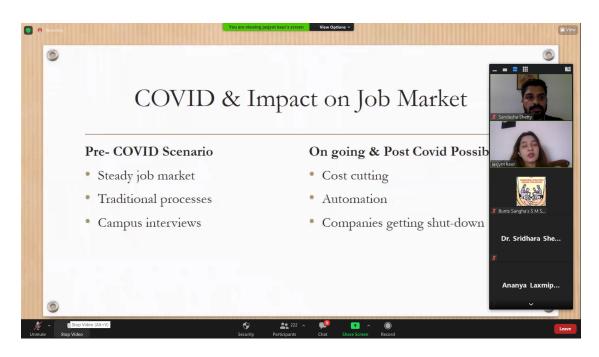

ely from the same.

Number of Students Attended: 206 (142 Female +64 Male)

#### Members for the event:

- 1. Dr Sridhara Shetty Principal
- 2. Dr. Liji Santosh Vice Principal & IQAC Coordinator
- Asst. Prof. Sandesha Shetty

   Vice Principal and B.Com Coordinator
- 4. Asst. Prof. John Menezes Class In charge TY B.COM A
- Asst. Prof. Prachi Agarwal Class In charge TY B.COM B
- 6. Asst. Prof. Vijay Vishwakarma Class In Charge SYBCOM B
- 7. Asst. Prof. Richa Sharma Class In Charge SYBCOM A
- 8. Asst. Prof. Taqdis Pawle Class In Charge FYBCOM A
- Asst. Prof. Debbie James Class In Charge FYBCOM B

Drenergo

Asst. Prof. John Menezes Convener of the Webinar

Asst. Prof. Sandesha Shetty Vice Principal & Coordinator

> Bunts Sangha's S.M. Shetty College Powai, Mumbai-400 076.

#### **Photos**













#### NAAC ACCREDITED 'A' GRADE IMC RBNQ CERTIFICATE OF MERIT 2019 ISO 21001:2018 CERTIFIED

#### **Attendance**

| 1  | Timestamp          | Email address            | Salutation (Dr/Mr/Ms) | Name (Same will be prin   | Participants Profile | Gender | Name of the Institution     |
|----|--------------------|--------------------------|-----------------------|---------------------------|----------------------|--------|-----------------------------|
| 2  | 6/26/2021 19:12:45 | Smsdegbcom1558991pr      | Mr.                   | Pratik Prabhakar Suvarn   | Student              | Male   | Bunts Sangha's S.M.She      |
| 3  | 6/26/2021 19:13:05 | akankshat891@gmail.co    | Ms.                   | AKANKSHA SHAILEND         | F Student            | Female | Sm shetty                   |
|