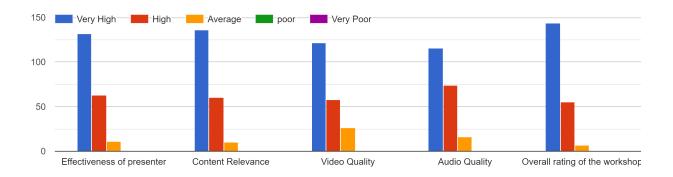

#### Feedback Analysis

#### Salutation (Dr/Mr/Ms)

206 responses

#### Participants Profile

206 responses

#### Gender

206 responses

#### Name of the State

206 responses

#### Rate the presentation of Resource person?

206 responses

#### Feedback