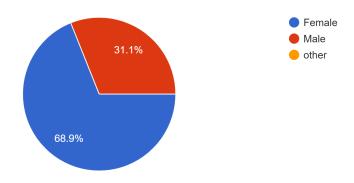

#### Gender

206 responses

Number of Students Attended: 206 (142 Female +64 Male)