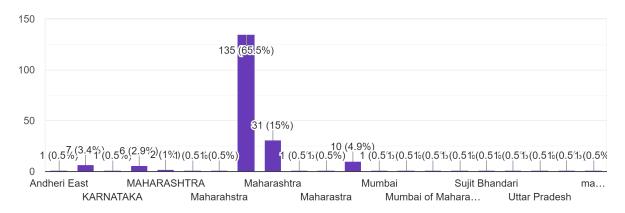

Salgar

has participated in the webinar "Dynamism in Up-skilling Post COVID-19 Outbreak- Career Prospects & Challenges in Commerce" organized by the Department of Accountancy and Financial Management on 26th June, 2021.



Act ?

Palú

John Menezes Convenor

Sandesha Shetty Vice-Principal and Co-ordinator Dr. Sridhara Shetty Principal

SLIDE SMANIA.COM

PRINCIPAL
Bunts Sangha's S.M. Shetty College
of Science, Commerce & Management Studies
Powai, Mumbai-400 076.
Tel. 022-6132 7352
Email: college@smshettyinstitute.org

#### NAAC ACCREDITED 'A' GRADE IMC RBNQ CERTIFICATE OF MERIT 2019 ISO 21001:2018 CERTIFIED

#### Feedback Analysis

#### Salutation (Dr/Mr/Ms)

206 responses



#### Participants Profile

206 responses





#### Gender

206 responses



#### Name of the State

206 responses



#### Rate the presentation of Resource person?

206 responses



#### Feedback



# NAAC ACCREDITED 'A' GRADE IMC RBNQ CERTIFICATE OF MERIT 2019 ISO 21001:2018 CERTIFIED

#### **ACTION TAKEN REPORT**

Actions taken by B.COM Department for the feedback provided in **ALUMNI DIARIES** - 'Dynamism in Up-Skilling Post COVID-19 Outbreak- Career Prospects & Challenges in Commerce' by Ms. Jasjyot Kaur.

| DATE       | Feedback Received                                                                                                                                                                                                                                                                                                                   | Action Taken