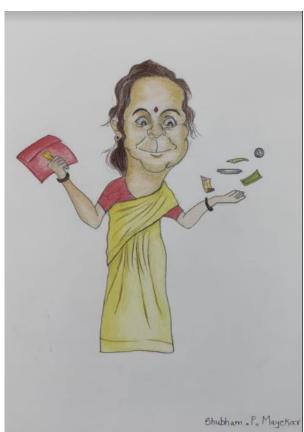

### Winners

| 1st | Mr. Shubham Mayekar        | SMT. Chandibai Himathmal Mansukhani |
|-----|----------------------------|-------------------------------------|
| 2nd | Miss Purva Manoj Kadwadkar | V.K.Krishna Menon College           |
| 3rd | Mr. Gurpreet Kaur          | Vartak College                      |