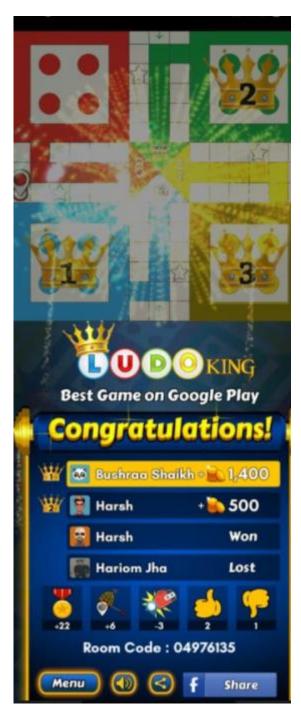

### Ludo:

The Event Ludo was conducted on 20th March 2021. It was a Live Event conducted on Ludo Application for which Whatsapp Group of 4 Participants in each group was created. A total of 28 Groups were created for all Ludo Participants.

The event began as per schedule at 11:00 AM. The participants were divided in a way so as to have 4 contestants in One whatsapp Group. The winners of Round I from each group were qualified for Round II.

All the Participants were provided with a Participation Certificate.

There Were 7 Winners To Whom We have provided a Certificate of Merit.

### Winners

| Miss. | Prajapati Hiral Bharat  | Sinhgad college of commerce                  |
|-------|-------------------------|----------------------------------------------|
| Mr.   | Swaroop VijayKumar Nair | V.K.Krishna Menon College                    |
| Miss. | Rashi Bhupendra Jain    | Thakur Ramnarayan College of Arts & Commerce |

| Ms.   | Bushraa Ismail Shaikh  | V.K.Krishna Menon College          |
|-------|------------------------|------------------------------------|
| Miss. | Ruchita Ramesh Jadhav  | Sonopant Dandekar College, Palghar |
| Mr.   | Atharva Pradeep Shinde | V.K.Krishna Menon College          |
| Miss. | Navina Sanjay Bane     | V.K.Krishna Menon College          |