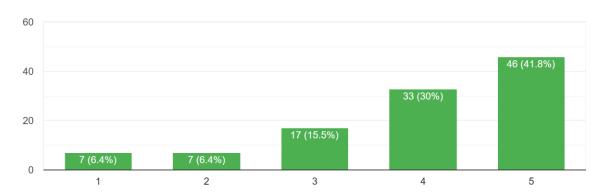

### FEEDBACK ANALYSIS

How satisfied are you with the Event? 110 responses

Did you find the Timings of the Event Comfortable? 110 responses

Were your doubts solved during the Online Event? 110 responses

How comfortable are you with this Online Event?

110 responses

How likely are you to join this Event on a scale of 1 to 5, 5 being the most likely?  $^{110\,\mathrm{responses}}$ 