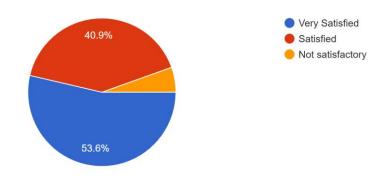

### FEEDBACK ANALYSIS

How satisfied are you with the Event? 110 responses

Did you find the Timings of the Event Comfortable? 110 responses

Were your doubts solved during the Online Event? 110 responses

How comfortable are you with this Online Event?