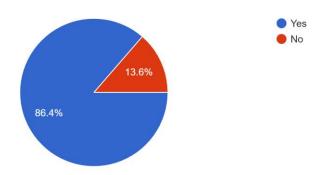

### FEEDBACK ANALYSIS

How satisfied are you with the Event? 110 responses

Did you find the Timings of the Event Comfortable? 110 responses

Were your doubts solved during the Online Event? 110 responses

How comfortable are you with this Online Event?