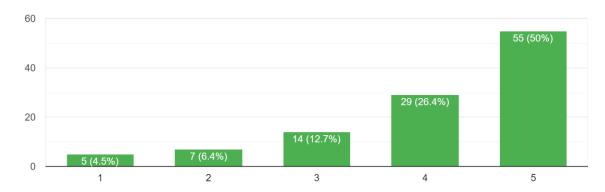

110 responses

How likely are you to join this Event on a scale of 1 to 5, 5 being the most likely?  $^{110\,\mathrm{responses}}$ 