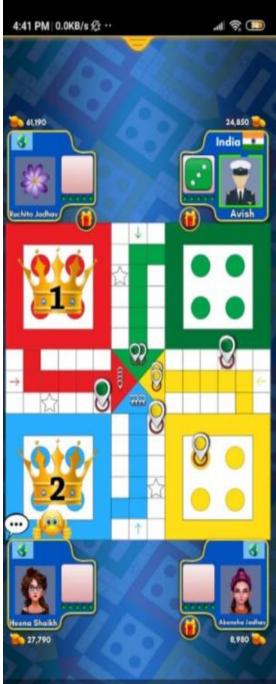

### Ludo:

The Event Ludo was conducted on 20th March 2021. It was a Live Event conducted on Ludo Application for which Whatsapp Group of 4 Participants in each group was created. A total of 28 Groups were created for all Ludo Participants.

The event began as per schedule at 11:00 AM. The participants were divided in a way so as to have 4 contestants in One whatsapp Group. The winners of Round I from each group were qualified for Round II.

All the Participants were provided with a Participation Certificate.

There Were 7 Winners To Whom We have provided a Certificate of Merit.

### Winners

| Miss. | Prajapati Hiral Bharat  | Sinhgad college of commerce                  |
|-------|-------------------------|----------------------------------------------|
| Mr.   | Swaroop VijayKumar Nair | V.K.Krishna Menon College                    |
| Miss. | Rashi Bhupendra Jain    | Thakur Ramnarayan College of Arts & Commerce |

| Ms.   | Bushraa Ismail Shaikh  | V.K.Krishna Menon College          |
|-------|------------------------|------------------------------------|
| Miss. | Ruchita Ramesh Jadhav  | Sonopant Dandekar College, Palghar |
| Mr.   | Atharva Pradeep Shinde | V.K.Krishna Menon College          |
| Miss. | Navina Sanjay Bane     | V.K.Krishna Menon College          |