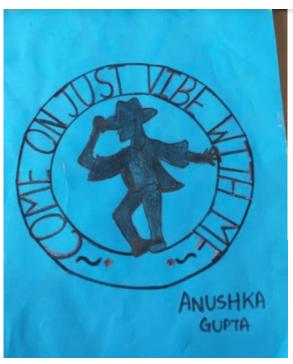

### Winners

| 1st | Mr. Murlidhar Purohit           | Sonopant Dandekar College                      |
|-----|---------------------------------|------------------------------------------------|
| 2nd | Miss Anushka Gupta              | Ramrao Adik Institute Of Technology            |
| 2nd | Miss Simran Deepak Jethanandani | Smt. Chandibai Himathmal Mansukhani<br>College |
| 3rd | Mr. Santosh Kalpnath Prajapati  | V.K.Krishna Menon College                      |