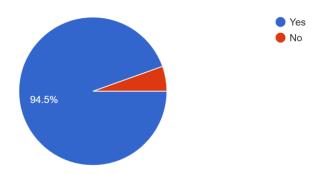

### FEEDBACK ANALYSIS

How satisfied are you with the Event? 110 responses

Did you find the Timings of the Event Comfortable? 110 responses

Were your doubts solved during the Online Event? 110 responses

How comfortable are you with this Online Event?