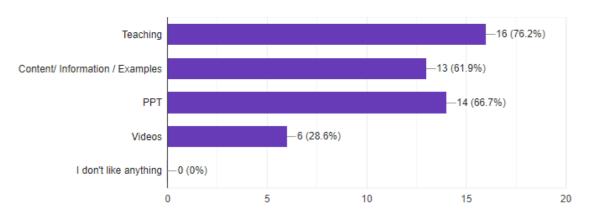

### TYBCOM-B

- 8. What do you like about the lecture? (You can select multiple)
- 21 responses

The overall feedback of the session was good.