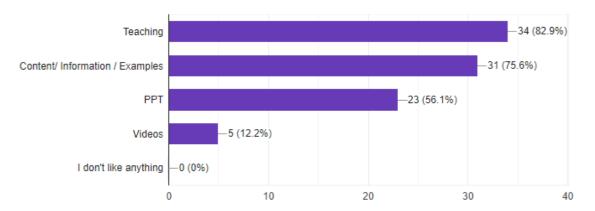

### TYBCOM-A

- 8. What do you like about the lecture? (You can select multiple)
- 41 responses