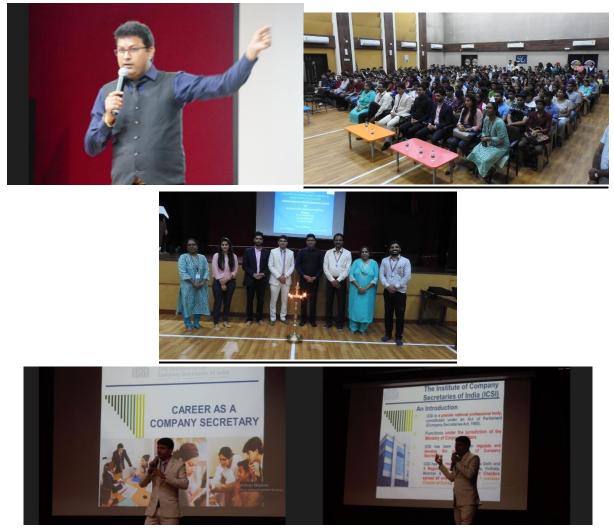

#### ACCOUNTANCY ASSOCIATION INAUGURATION & SESSION ON "GST & ITS IMPLICATIONS"

Date: 7-8-2019

# **Programme Schedule:**

- Welcome address
- Lighting of the lamp
- Introduction of the department and future road map
- Felicitation of the guest speaker
- Introduction of the speaker
- Guest lecture by the speaker
- Vote of thanks

### Accounts Association Inauguration & Seminar on "GST & ITS IMPLICATIONS"

Department of Accountancy and Financial Management of Bunts Sangha's S.M.Shetty College of Science, Commerce & Management Studies had scheduled a session on career guidance on CA & CS on 7<sup>th</sup> August, 2019. The major objective of the seminar was to offer detailed insights to the career opportunities of CA & CS. The workshop was attended by 110 students from S.M.Shetty College. The chief guest for the event was CA Dr. Mahesh Gour, CS Amit Rajpurohit, CA Sanjeev Mittal.

Chief Guest was felicitated by Principal Dr.Sridhara Shetty. Lastly, the vote of thanks was proposed by Vice-Principal Prof. Sandesha Shetty.

Incharge Prof. Sandesha Shetty

### **OUTCOME :**

The students became aware about various activities to be conducted by the Accounts Association during the year.

Students got an insight about CA & CS registration, examination pattern and job profile.