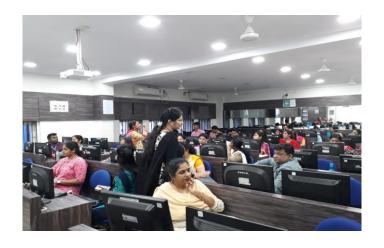

## **PICTURES**

#### **REPORT**

Date: 23/07/2018

Event : - Hands on session on 'Filing of Income Tax Return'.

Venue: - 5th Floor I.T Lab.

Resource Persons: - CA Zainab Rangwala and Prof. Komal Tiwari

Session started at 11.30 a.m. by the welcome speech and first technical session of Prof. Zainab Rangwala, Followed by the Login instructions by Prof. Komal Tiwari.