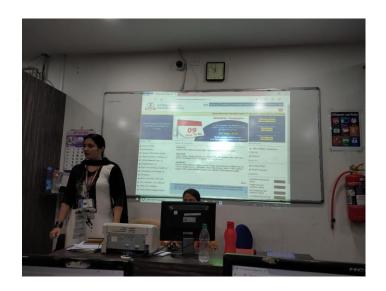

## **PICTURES**

#### **REPORT**

Date: 23/07/2018

Event : - Hands on session on 'Filing of Income Tax Return'.

Venue: - 5th Floor I.T Lab.

Resource Persons: - CA Zainab Rangwala and Prof. Komal Tiwari

Session started at 11.30 a.m. by the welcome speech and first technical session of Prof. Zainab Rangwala, Followed by the Login instructions by Prof. Komal Tiwari.

Following things were covered in the session:

- Basic instructions related to login/ registration.
- Contents of ITR 1 and Form 16.
- Deductions u/s 80C, 80D, 80G, and 80TTA
- Linking of Aadhar and PAN number.
- Process of e verification of return.