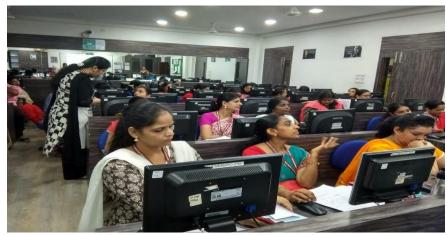

## **PICTURES**

#### **REPORT**

Date: 23/07/2018

Event : - Hands on session on 'Filing of Income Tax Return'.

Venue: - 5th Floor I.T Lab.

Resource Persons: - CA Zainab Rangwala and Prof. Komal Tiwari

Session started at 11.30 a.m. by the welcome speech and first technical session of Prof. Zainab Rangwala, Followed by the Login instructions by Prof. Komal Tiwari.