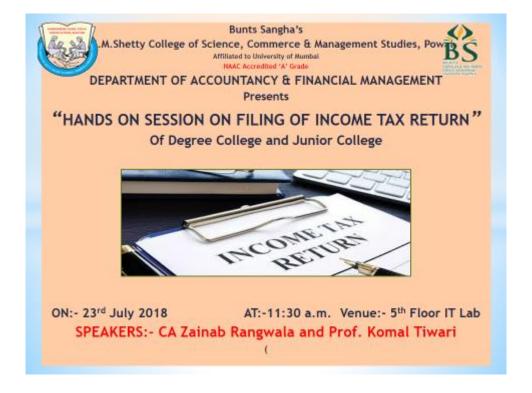

#### **POSTER**

#### **NOTICE**

Date: 20<sup>th</sup> July, 2018.

This is to inform all the teachers of Junior College and Degree College that Department of Accountancy and Financial Management is organizing a 'Hands on Session on Filing of Income Tax Return' on 23<sup>rd</sup> July 2018, in at 11:30am on 5<sup>th</sup> floor I.T lab.

#### **REPORT**

Date: 23/07/2018

Event : - Hands on session on 'Filing of Income Tax Return'.

Venue: - 5th Floor I.T Lab.

Resource Persons: - CA Zainab Rangwala and Prof. Komal Tiwari

Session started at 11.30 a.m. by the welcome speech and first technical session of Prof. Zainab Rangwala, Followed by the Login instructions by Prof. Komal Tiwari.