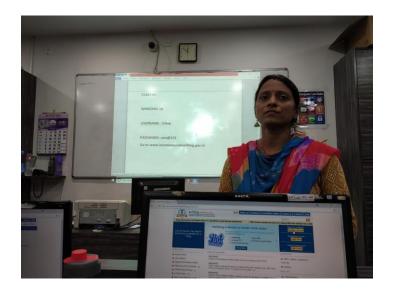

## **PICTURES**

#### **REPORT**

Date: 23/07/2018

Event : - Hands on session on 'Filing of Income Tax Return'.

Venue: - 5th Floor I.T Lab.

Resource Persons: - CA Zainab Rangwala and Prof. Komal Tiwari

Session started at 11.30 a.m. by the welcome speech and first technical session of Prof. Zainab Rangwala, Followed by the Login instructions by Prof. Komal Tiwari.

Following things were covered in the session:

- Basic instructions related to login/ registration.
- Contents of ITR 1 and Form 16.
- Deductions u/s 80C, 80D, 80G, and 80TTA
- Linking of Aadhar and PAN number.
- Process of e verification of return.