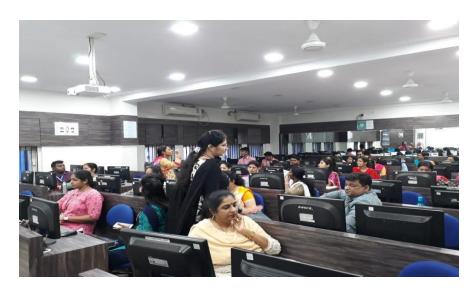

## **PICTURES**

#### **REPORT**

Date: 23/07/2018

Event : - Hands on session on 'Filing of Income Tax Return'.

Venue: - 5th Floor I.T Lab.

Resource Persons: - CA Zainab Rangwala and Prof. Komal Tiwari

Session started at 11.30 a.m. by the welcome speech and first technical session of Prof. Zainab Rangwala, Followed by the Login instructions by Prof. Komal Tiwari.