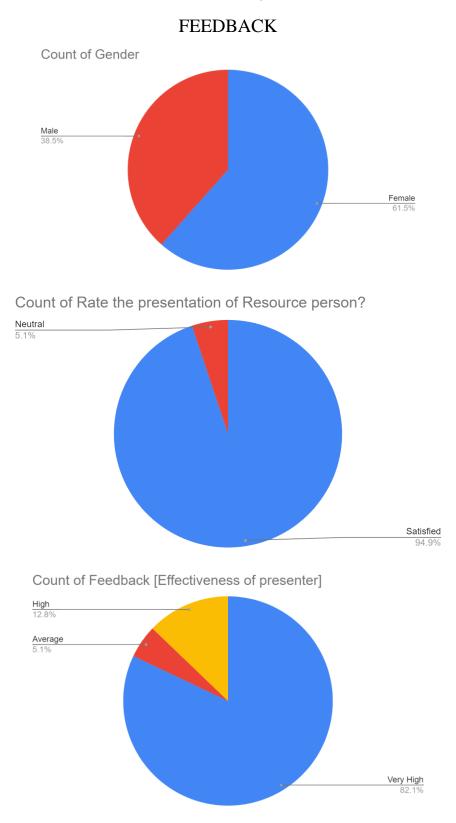

# REPORT ON INTRACOLLEGIATE WORKSHOP ON GST & ITS IMPLICATION:

Department of Accountancy and Financial Management of Bunts Sangha's S.M.shetty College of Science, Commerce & Management Studies organized a workshop on "GST & ITS IMPLICATIONS" on 1<sup>st</sup> September, 2017. The major objective of the workshop was to offer detailed insights into GST framework and its implications. The workshop was attended by 259 students from S.M.Shetty College. The chief guest for the event was CA Sheel Bhanushali.