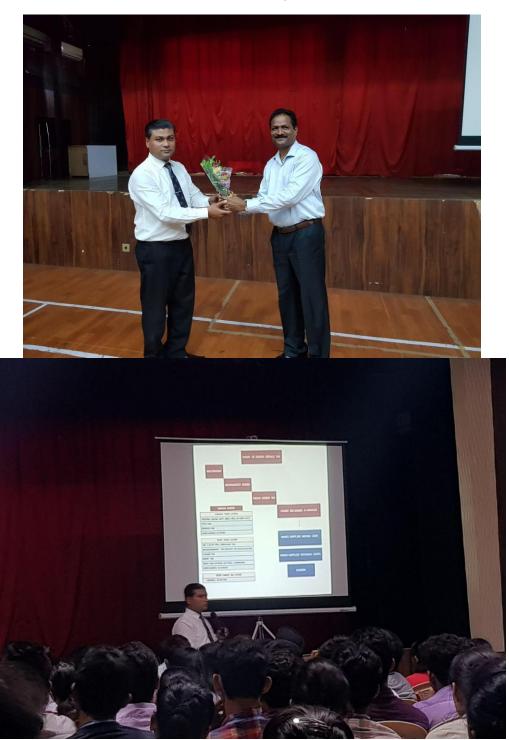

1

Chief Guest was felicitated by Principal Dr. Sridhara Shetty. Introduction of the Chief Guest was given by Prof.Komal Tiwari. CA Sheel Bhanushali briefed all the audience about the GST and its implications.