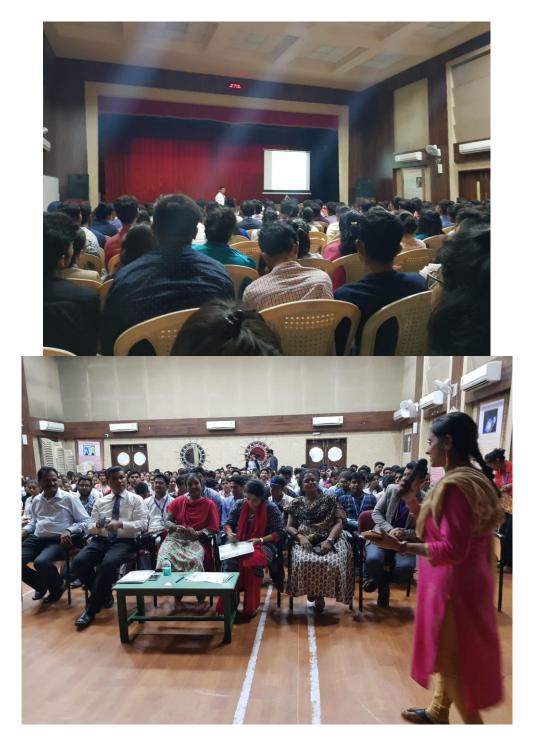

1

Chief Guest was felicitated by Principal Dr. Sridhara Shetty. Introduction of the Chief Guest was given by Prof.Komal Tiwari. CA Sheel Bhanushali briefed all the audience about the GST and its implications.