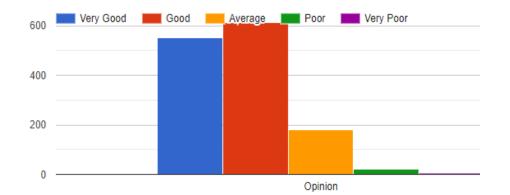

# BUNTS SANGHA'S S.M. SHETTY COLLEGE OF SCIENCE, COMMERCE & MANAGEMENT STUDIES

#### Analysis of Students Satisfaction Survey 2019- 2020

Date: 07-01-2020





# 1. Accessibility to Principal:

Department:



# 2. Accessibility to Teachers:





3. Interaction of Teachers and Students in Social Media (Ex. WhatsApp Group):

### 4. Academic Content:



# 5. Teaching and Learning Process:



# 6. Fairness of evaluation :











# 9. Computer facilities:



### 10. ICT facilities in the classroom:



### 11. Canteen facility:



#### 12. Recreational facilities (Common Rooms and Play and Practice area):



# 13. Curriculum enrichment programmes (Certificate Courses):















#### 18. Student grievance management:







# 20. Ambiance of Class rooms:

# 21. Associations and committees:







# 23. Drinking water:



# 24. Washrooms:



### 25. Overall impression about college: