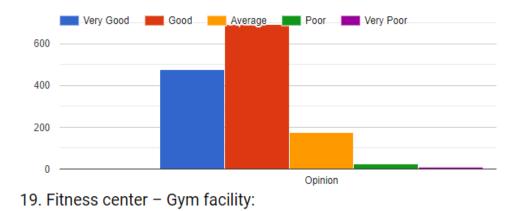

# BUNTS SANGHA'S S.M. SHETTY COLLEGE OF SCIENCE, COMMERCE & MANAGEMENT STUDIES

#### Analysis of Students Satisfaction Survey 2019- 2020

Date: 07-01-2020





# 1. Accessibility to Principal:

Department:



# 2. Accessibility to Teachers:





3. Interaction of Teachers and Students in Social Media (Ex. WhatsApp Group):

### 4. Academic Content:



# 5. Teaching and Learning Process:



# 6. Fairness of evaluation :











# 9. Computer facilities:



### 10. ICT facilities in the classroom:



### 11. Canteen facility:



#### 12. Recreational facilities (Common Rooms and Play and Practice area):



# 13. Curriculum enrichment programmes (Certificate Courses):















#### 18. Student grievance management:







# 20. Ambiance of Class rooms:

# 21. Associations and committees:







# 23. Drinking water:



# 24. Washrooms:



### 25. Overall impression about college: