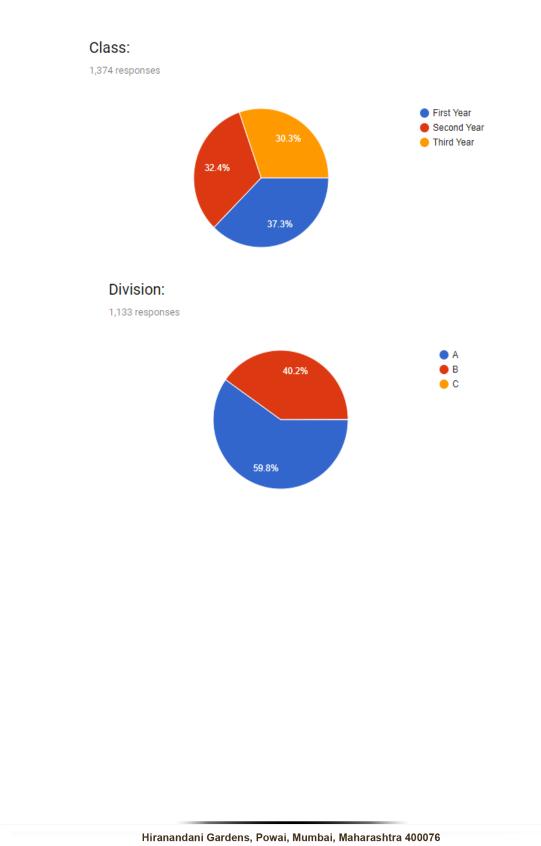

# BUNTS SANGHA'S S.M. SHETTY COLLEGE OF SCIENCE, COMMERCE & MANAGEMENT STUDIES

#### Analysis of Students Satisfaction Survey 2019- 2020

Date: 07-01-2020





# 1. Accessibility to Principal:

Department:



# 2. Accessibility to Teachers:





3. Interaction of Teachers and Students in Social Media (Ex. WhatsApp Group):

### 4. Academic Content:



# 5. Teaching and Learning Process:



# 6. Fairness of evaluation :











# 9. Computer facilities:



### 10. ICT facilities in the classroom:



### 11. Canteen facility:



#### 12. Recreational facilities (Common Rooms and Play and Practice area):



# 13. Curriculum enrichment programmes (Certificate Courses):















#### 18. Student grievance management:







# 20. Ambiance of Class rooms:

# 21. Associations and committees:







# 23. Drinking water:



# 24. Washrooms:



### 25. Overall impression about college: