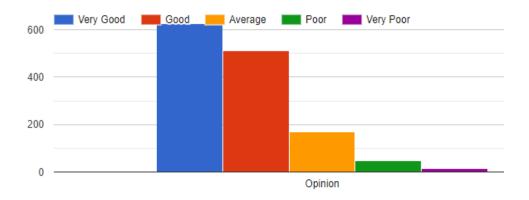

RCE & MANAGEMENT STUDIES

#### Analysis of Students Satisfaction Survey 2019- 2020

Date: 07-01-2020





# 1. Accessibility to Principal:

Department:



# 2. Accessibility to Teachers:





3. Interaction of Teachers and Students in Social Media (Ex. WhatsApp Group):

### 4. Academic Content:



# 5. Teaching and Learning Process:



# 6. Fairness of evaluation :











# 9. Computer facilities:



### 10. ICT facilities in the classroom:



### 11. Canteen facility:



#### 12. Recreational facilities (Common Rooms and Play and Practice area):



# 13. Curriculum enrichment programmes (Certificate Courses):















#### 18. Student grievance management:







# 20. Ambiance of Class rooms:

# 21. Associations and committees:







# 23. Drinking water:



# 24. Washrooms:



### 25. Overall impression about college: