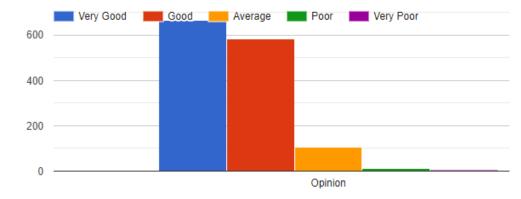

# BUNTS SANGHA'S S.M. SHETTY COLLEGE OF SCIENCE, COMMERCE & MANAGEMENT STUDIES

#### Analysis of Students Satisfaction Survey 2019- 2020

Date: 07-01-2020





# 1. Accessibility to Principal:

Department:



# 2. Accessibility to Teachers:





3. Interaction of Teachers and Students in Social Media (Ex. WhatsApp Group):

### 4. Academic Content:



# 5. Teaching and Learning Process:



# 6. Fairness of evaluation :











# 9. Computer facilities:



### 10. ICT facilities in the classroom:



### 11. Canteen facility:



#### 12. Recreational facilities (Common Rooms and Play and Practice area):



# 13. Curriculum enrichment programmes (Certificate Courses):















#### 18. Student grievance management:







# 20. Ambiance of Class rooms:

# 21. Associations and committees:







# 23. Drinking water:



# 24. Washrooms:



### 25. Overall impression about college: