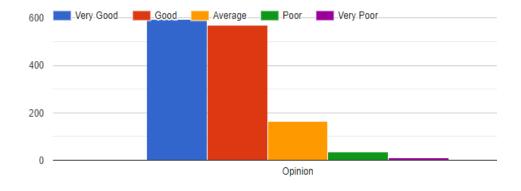

# BUNTS SANGHA'S S.M. SHETTY COLLEGE OF SCIENCE, COMMERCE & MANAGEMENT STUDIES

#### Analysis of Students Satisfaction Survey 2019- 2020

Date: 07-01-2020





# 1. Accessibility to Principal:

Department:



# 2. Accessibility to Teachers:





3. Interaction of Teachers and Students in Social Media (Ex. WhatsApp Group):

### 4. Academic Content:



# 5. Teaching and Learning Process:



# 6. Fairness of evaluation :











# 9. Computer facilities:



### 10. ICT facilities in the classroom:



### 11. Canteen facility:



#### 12. Recreational facilities (Common Rooms and Play and Practice area):



# 13. Curriculum enrichment programmes (Certificate Courses):















#### 18. Student grievance management:







# 20. Ambiance of Class rooms:

# 21. Associations and committees:







# 23. Drinking water:



# 24. Washrooms:



### 25. Overall impression about college: