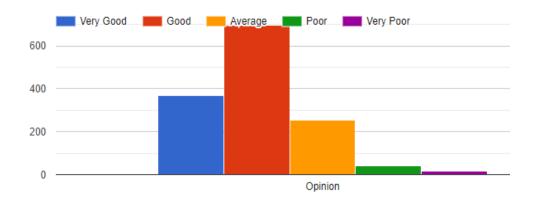

# BUNTS SANGHA'S S.M. SHETTY COLLEGE OF SCIENCE, COMMERCE & MANAGEMENT STUDIES

#### Analysis of Students Satisfaction Survey 2019- 2020

Date: 07-01-2020





# 1. Accessibility to Principal:

Department:



# 2. Accessibility to Teachers:





3. Interaction of Teachers and Students in Social Media (Ex. WhatsApp Group):

### 4. Academic Content:



# 5. Teaching and Learning Process:



# 6. Fairness of evaluation :











# 9. Computer facilities:



### 10. ICT facilities in the classroom:



### 11. Canteen facility:



#### 12. Recreational facilities (Common Rooms and Play and Practice area):



# 13. Curriculum enrichment programmes (Certificate Courses):















#### 18. Student grievance management:







# 20. Ambiance of Class rooms:

# 21. Associations and committees:







# 23. Drinking water:



# 24. Washrooms:



### 25. Overall impression about college: