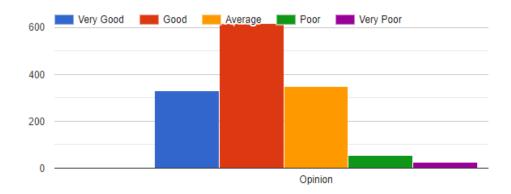

# BUNTS SANGHA'S S.M. SHETTY COLLEGE OF SCIENCE, COMMERCE & MANAGEMENT STUDIES

#### Analysis of Students Satisfaction Survey 2019- 2020

Date: 07-01-2020





# 1. Accessibility to Principal:

Department:



# 2. Accessibility to Teachers:





3. Interaction of Teachers and Students in Social Media (Ex. WhatsApp Group):

### 4. Academic Content:



# 5. Teaching and Learning Process:



# 6. Fairness of evaluation :











# 9. Computer facilities:



### 10. ICT facilities in the classroom:



### 11. Canteen facility:



#### 12. Recreational facilities (Common Rooms and Play and Practice area):



# 13. Curriculum enrichment programmes (Certificate Courses):















#### 18. Student grievance management:







# 20. Ambiance of Class rooms:

# 21. Associations and committees:







# 23. Drinking water:



# 24. Washrooms:



### 25. Overall impression about college: