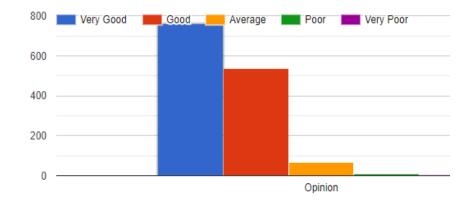

# 2. Accessibility to Teachers:

3. Interaction of Teachers and Students in Social Media (Ex. WhatsApp Group):