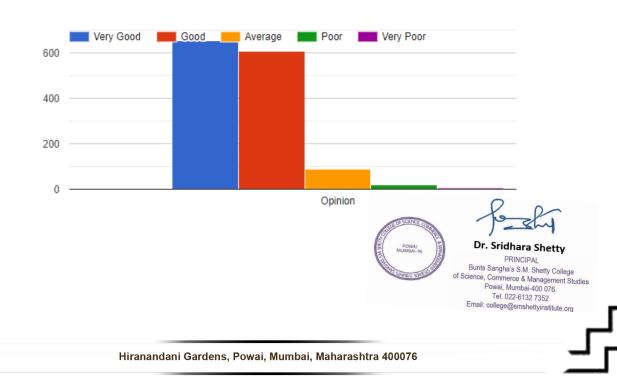

udents Satisfaction Survey 2019- 2020

Date: 07-01-2020





# 1. Accessibility to Principal:

Department:



# 2. Accessibility to Teachers:





3. Interaction of Teachers and Students in Social Media (Ex. WhatsApp Group):

### 4. Academic Content:



# 5. Teaching and Learning Process:



# 6. Fairness of evaluation :











# 9. Computer facilities:



### 10. ICT facilities in the classroom:



### 11. Canteen facility:



#### 12. Recreational facilities (Common Rooms and Play and Practice area):



# 13. Curriculum enrichment programmes (Certificate Courses):















#### 18. Student grievance management:







# 20. Ambiance of Class rooms:

# 21. Associations and committees:







# 23. Drinking water:



# 24. Washrooms:



### 25. Overall impression about college: