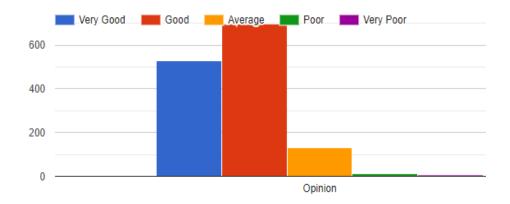

# 2. Accessibility to Teachers:

3. Interaction of Teachers and Students in Social Media (Ex. WhatsApp Group):