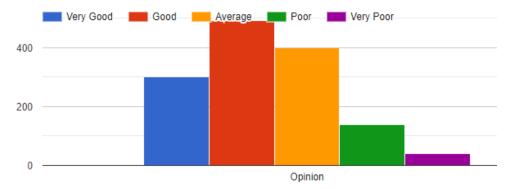

# BUNTS SANGHA'S S.M. SHETTY COLLEGE OF SCIENCE, COMMERCE & MANAGEMENT STUDIES

#### Analysis of Students Satisfaction Survey 2019- 2020

Date: 07-01-2020





# 1. Accessibility to Principal:

Department:



# 2. Accessibility to Teachers:





3. Interaction of Teachers and Students in Social Media (Ex. WhatsApp Group):

### 4. Academic Content:



# 5. Teaching and Learning Process:



# 6. Fairness of evaluation :











# 9. Computer facilities:



### 10. ICT facilities in the classroom:



### 11. Canteen facility:



#### 12. Recreational facilities (Common Rooms and Play and Practice area):



# 13. Curriculum enrichment programmes (Certificate Courses):















#### 18. Student grievance management:







# 20. Ambiance of Class rooms:

# 21. Associations and committees:







# 23. Drinking water:



# 24. Washrooms:



### 25. Overall impression about college: