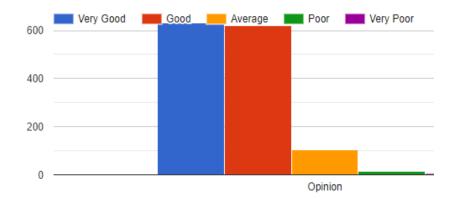

# BUNTS SANGHA'S S.M. SHETTY COLLEGE OF SCIENCE, COMMERCE & MANAGEMENT STUDIES

#### Analysis of Students Satisfaction Survey 2019- 2020

Date: 07-01-2020





# 1. Accessibility to Principal:

Department:



# 2. Accessibility to Teachers:





3. Interaction of Teachers and Students in Social Media (Ex. WhatsApp Group):

### 4. Academic Content:



# 5. Teaching and Learning Process:



# 6. Fairness of evaluation :











# 9. Computer facilities:



### 10. ICT facilities in the classroom:



### 11. Canteen facility:



#### 12. Recreational facilities (Common Rooms and Play and Practice area):



# 13. Curriculum enrichment programmes (Certificate Courses):















#### 18. Student grievance management:







# 20. Ambiance of Class rooms:

# 21. Associations and committees:







# 23. Drinking water:



# 24. Washrooms:



### 25. Overall impression about college: