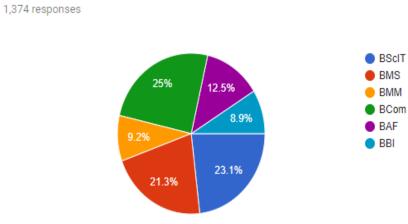

# BUNTS SANGHA'S S.M. SHETTY COLLEGE OF SCIENCE, COMMERCE & MANAGEMENT STUDIES

#### Analysis of Students Satisfaction Survey 2019- 2020

Date: 07-01-2020





# 1. Accessibility to Principal:

Department:



# 2. Accessibility to Teachers:





3. Interaction of Teachers and Students in Social Media (Ex. WhatsApp Group):

### 4. Academic Content:



# 5. Teaching and Learning Process:



# 6. Fairness of evaluation :











# 9. Computer facilities:



### 10. ICT facilities in the classroom:



### 11. Canteen facility:



#### 12. Recreational facilities (Common Rooms and Play and Practice area):



# 13. Curriculum enrichment programmes (Certificate Courses):















#### 18. Student grievance management:







# 20. Ambiance of Class rooms:

# 21. Associations and committees:







# 23. Drinking water:



# 24. Washrooms:



### 25. Overall impression about college: