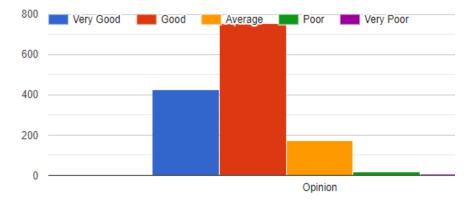

# BUNTS SANGHA'S S.M. SHETTY COLLEGE OF SCIENCE, COMMERCE & MANAGEMENT STUDIES

#### Analysis of Students Satisfaction Survey 2019- 2020

Date: 07-01-2020





# 1. Accessibility to Principal:

Department:



# 2. Accessibility to Teachers:





3. Interaction of Teachers and Students in Social Media (Ex. WhatsApp Group):

### 4. Academic Content:



# 5. Teaching and Learning Process:



# 6. Fairness of evaluation :











# 9. Computer facilities:



### 10. ICT facilities in the classroom:



### 11. Canteen facility:



#### 12. Recreational facilities (Common Rooms and Play and Practice area):



# 13. Curriculum enrichment programmes (Certificate Courses):















#### 18. Student grievance management:







# 20. Ambiance of Class rooms:

# 21. Associations and committees:







# 23. Drinking water:



# 24. Washrooms:



### 25. Overall impression about college: