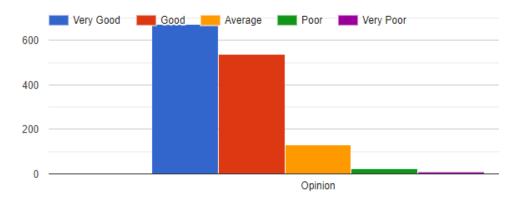

# 2. Accessibility to Teachers:

3. Interaction of Teachers and Students in Social Media (Ex. WhatsApp Group):