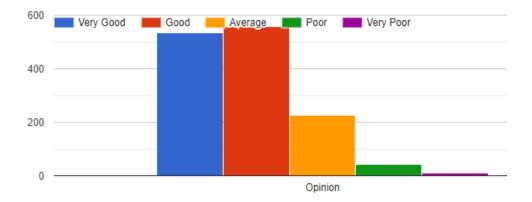

# BUNTS SANGHA'S S.M. SHETTY COLLEGE OF SCIENCE, COMMERCE & MANAGEMENT STUDIES

#### Analysis of Students Satisfaction Survey 2019- 2020

Date: 07-01-2020





# 1. Accessibility to Principal:

Department:



# 2. Accessibility to Teachers:





3. Interaction of Teachers and Students in Social Media (Ex. WhatsApp Group):

### 4. Academic Content:



# 5. Teaching and Learning Process:



# 6. Fairness of evaluation :











# 9. Computer facilities:



### 10. ICT facilities in the classroom:



### 11. Canteen facility:



#### 12. Recreational facilities (Common Rooms and Play and Practice area):



# 13. Curriculum enrichment programmes (Certificate Courses):















#### 18. Student grievance management:







# 20. Ambiance of Class rooms:

# 21. Associations and committees:







# 23. Drinking water:



# 24. Washrooms:



### 25. Overall impression about college: