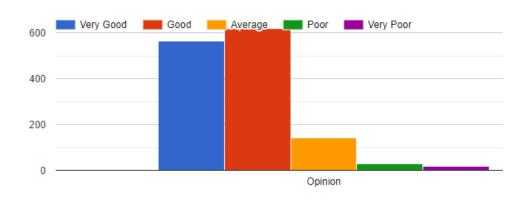

# BUNTS SANGHA'S S.M. SHETTY COLLEGE OF SCIENCE, COMMERCE & MANAGEMENT STUDIES

#### Analysis of Students Satisfaction Survey 2019- 2020

Date: 07-01-2020





# 1. Accessibility to Principal:

Department:



# 2. Accessibility to Teachers:





3. Interaction of Teachers and Students in Social Media (Ex. WhatsApp Group):

### 4. Academic Content:



# 5. Teaching and Learning Process:



# 6. Fairness of evaluation :











# 9. Computer facilities:



### 10. ICT facilities in the classroom:



### 11. Canteen facility:



#### 12. Recreational facilities (Common Rooms and Play and Practice area):



# 13. Curriculum enrichment programmes (Certificate Courses):















#### 18. Student grievance management:







# 20. Ambiance of Class rooms:

# 21. Associations and committees:







# 23. Drinking water:



# 24. Washrooms:



### 25. Overall impression about college: