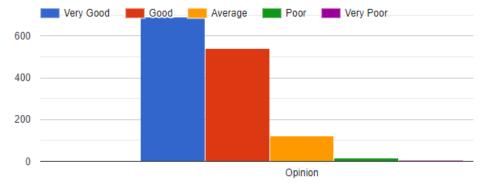

# BUNTS SANGHA'S S.M. SHETTY COLLEGE OF SCIENCE, COMMERCE & MANAGEMENT STUDIES

#### Analysis of Students Satisfaction Survey 2019- 2020

Date: 07-01-2020





# 1. Accessibility to Principal:

Department:



# 2. Accessibility to Teachers:





3. Interaction of Teachers and Students in Social Media (Ex. WhatsApp Group):

### 4. Academic Content:



# 5. Teaching and Learning Process:



# 6. Fairness of evaluation :











# 9. Computer facilities:



### 10. ICT facilities in the classroom:



### 11. Canteen facility:



#### 12. Recreational facilities (Common Rooms and Play and Practice area):



# 13. Curriculum enrichment programmes (Certificate Courses):















#### 18. Student grievance management:







# 20. Ambiance of Class rooms:

# 21. Associations and committees:







# 23. Drinking water:



# 24. Washrooms:



### 25. Overall impression about college: