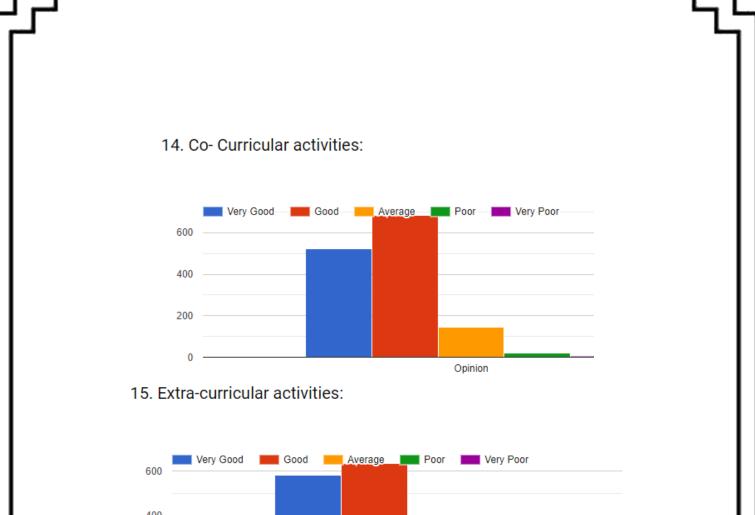

# BUNTS SANGHA'S S.M. SHETTY COLLEGE OF SCIENCE, COMMERCE & MANAGEMENT STUDIES

#### Analysis of Students Satisfaction Survey 2019- 2020

Date: 07-01-2020





# 1. Accessibility to Principal:

Department:



# 2. Accessibility to Teachers:





3. Interaction of Teachers and Students in Social Media (Ex. WhatsApp Group):

### 4. Academic Content:



# 5. Teaching and Learning Process:



# 6. Fairness of evaluation :











# 9. Computer facilities:



### 10. ICT facilities in the classroom:



### 11. Canteen facility:



#### 12. Recreational facilities (Common Rooms and Play and Practice area):



# 13. Curriculum enrichment programmes (Certificate Courses):















#### 18. Student grievance management:







# 20. Ambiance of Class rooms:

# 21. Associations and committees:







# 23. Drinking water:



# 24. Washrooms:



### 25. Overall impression about college: