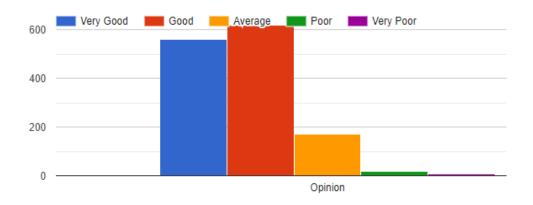

# BUNTS SANGHA'S S.M. SHETTY COLLEGE OF SCIENCE, COMMERCE & MANAGEMENT STUDIES

#### Analysis of Students Satisfaction Survey 2019- 2020

Date: 07-01-2020





# 1. Accessibility to Principal:

Department:



# 2. Accessibility to Teachers:





3. Interaction of Teachers and Students in Social Media (Ex. WhatsApp Group):

### 4. Academic Content:



# 5. Teaching and Learning Process:



# 6. Fairness of evaluation :











# 9. Computer facilities:



### 10. ICT facilities in the classroom:



### 11. Canteen facility:



#### 12. Recreational facilities (Common Rooms and Play and Practice area):



# 13. Curriculum enrichment programmes (Certificate Courses):















#### 18. Student grievance management:







# 20. Ambiance of Class rooms:

# 21. Associations and committees:







# 23. Drinking water:



# 24. Washrooms:



### 25. Overall impression about college: