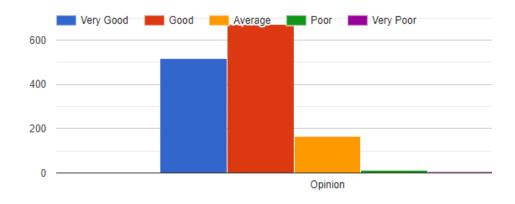

# BUNTS SANGHA'S S.M. SHETTY COLLEGE OF SCIENCE, COMMERCE & MANAGEMENT STUDIES

#### Analysis of Students Satisfaction Survey 2019- 2020

Date: 07-01-2020





# 1. Accessibility to Principal:

Department:



# 2. Accessibility to Teachers:





3. Interaction of Teachers and Students in Social Media (Ex. WhatsApp Group):

### 4. Academic Content:



# 5. Teaching and Learning Process:



# 6. Fairness of evaluation :











# 9. Computer facilities:



### 10. ICT facilities in the classroom:



### 11. Canteen facility:



#### 12. Recreational facilities (Common Rooms and Play and Practice area):



# 13. Curriculum enrichment programmes (Certificate Courses):















#### 18. Student grievance management:







# 20. Ambiance of Class rooms:

# 21. Associations and committees:







# 23. Drinking water:



# 24. Washrooms:



### 25. Overall impression about college: