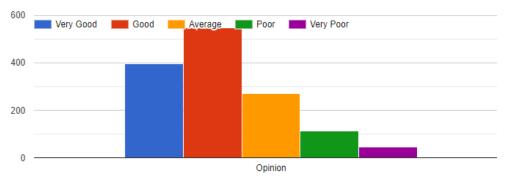

# BUNTS SANGHA'S S.M. SHETTY COLLEGE OF SCIENCE, COMMERCE & MANAGEMENT STUDIES

#### Analysis of Students Satisfaction Survey 2019- 2020

Date: 07-01-2020





# 1. Accessibility to Principal:

Department:



# 2. Accessibility to Teachers:





3. Interaction of Teachers and Students in Social Media (Ex. WhatsApp Group):

### 4. Academic Content:



# 5. Teaching and Learning Process:



# 6. Fairness of evaluation :











# 9. Computer facilities:



### 10. ICT facilities in the classroom:



### 11. Canteen facility:



#### 12. Recreational facilities (Common Rooms and Play and Practice area):



# 13. Curriculum enrichment programmes (Certificate Courses):















#### 18. Student grievance management:







# 20. Ambiance of Class rooms:

# 21. Associations and committees:







# 23. Drinking water:



# 24. Washrooms:



### 25. Overall impression about college: