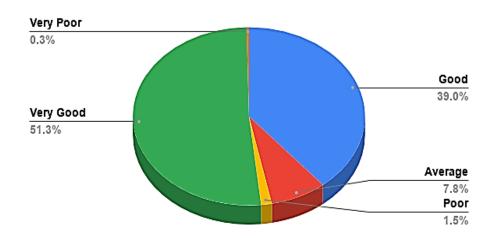

## Count of 1. Accessibility to Principal: [Opinion]

Count of 2. Accessibility to Teachers: [Opinion]

Count of 3. Interaction of Teachers and Students in Social Media (Ex. WhatsApp Group): [Opinion]

Count of 4. Academic Content: [Opinion]