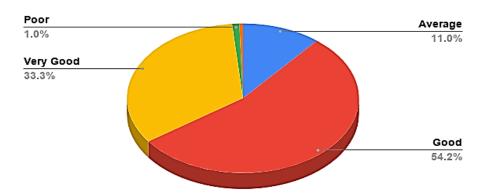

## Count of 1. Accessibility to Principal: [Opinion]

Count of 2. Accessibility to Teachers: [Opinion]

Count of 3. Interaction of Teachers and Students in Social Media (Ex. WhatsApp Group): [Opinion]

Count of 4. Academic Content: [Opinion]