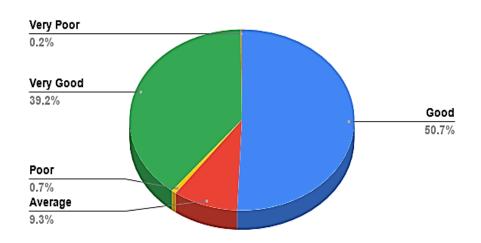

## Count of 1. Accessibility to Principal: [Opinion]

Count of 2. Accessibility to Teachers: [Opinion]

Count of 3. Interaction of Teachers and Students in Social Media (Ex. WhatsApp Group): [Opinion]

Count of 4. Academic Content: [Opinion]