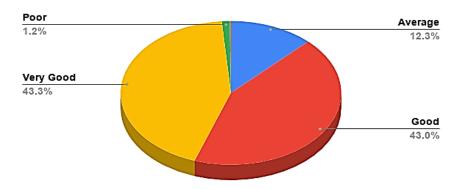

## Count of 1. Accessibility to Principal: [Opinion]

Count of 2. Accessibility to Teachers: [Opinion]

Count of 3. Interaction of Teachers and Students in Social Media (Ex. WhatsApp Group): [Opinion]

Count of 4. Academic Content: [Opinion]