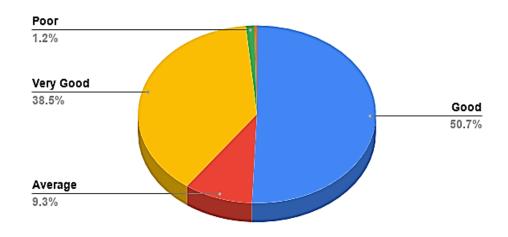

## Count of 1. Accessibility to Principal: [Opinion]

Count of 2. Accessibility to Teachers: [Opinion]

Count of 3. Interaction of Teachers and Students in Social Media (Ex. WhatsApp Group): [Opinion]

Count of 4. Academic Content: [Opinion]