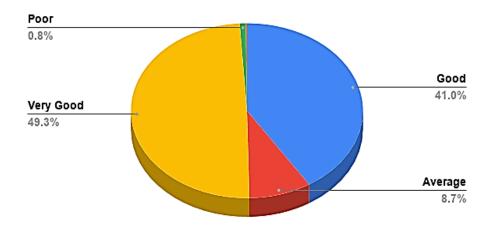

## Count of 1. Accessibility to Principal: [Opinion]

Count of 2. Accessibility to Teachers: [Opinion]

Count of 3. Interaction of Teachers and Students in Social Media (Ex. WhatsApp Group): [Opinion]

Count of 4. Academic Content: [Opinion]