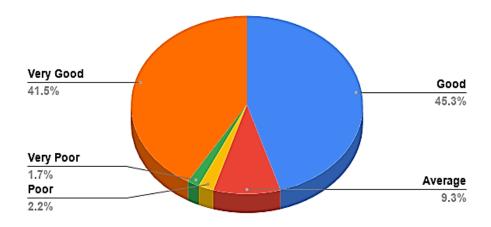

## Count of 1. Accessibility to Principal: [Opinion]

Count of 2. Accessibility to Teachers: [Opinion]

Count of 3. Interaction of Teachers and Students in Social Media (Ex. WhatsApp Group): [Opinion]

Count of 4. Academic Content: [Opinion]