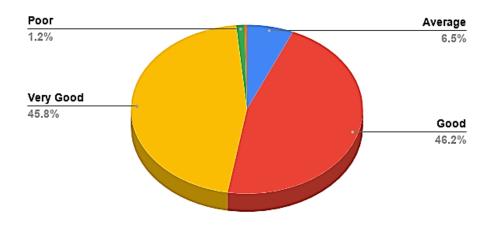

## Count of 1. Accessibility to Principal: [Opinion]

Count of 2. Accessibility to Teachers: [Opinion]

Count of 3. Interaction of Teachers and Students in Social Media (Ex. WhatsApp Group): [Opinion]

Count of 4. Academic Content: [Opinion]