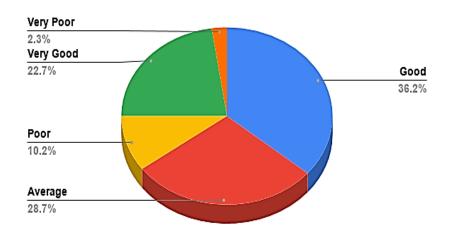

Count of 13. Curriculum enrichment programmes (Certificate Courses): [Opinion]

Count of 14. Co- Curricular activities: [Opinion]

Count of 15. Extra-curricular activities: [Opinion]

Count of 16. Sports Facilities: [Opinion]