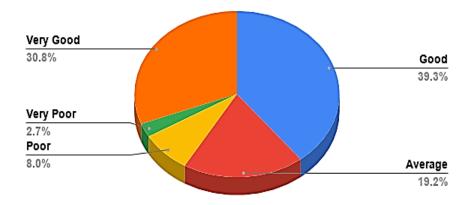

## Count of 1. Accessibility to Principal: [Opinion]

Count of 2. Accessibility to Teachers: [Opinion]

Count of 3. Interaction of Teachers and Students in Social Media (Ex. WhatsApp Group): [Opinion]

Count of 4. Academic Content: [Opinion]