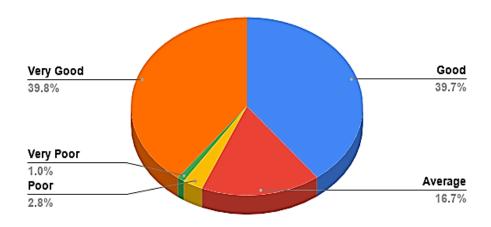

Count of 5. Teaching and Learning Process: [Opinion]

Count of 6. Fairness of evaluation : [Opinion]

Count of 7. Interaction with administrative office: [Opinion]

Count of 8. Library facilities: [Opinion]