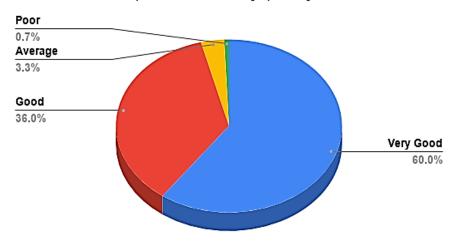

## Count of 1. Accessibility to Principal: [Opinion]

Count of 2. Accessibility to Teachers: [Opinion]

Count of 3. Interaction of Teachers and Students in Social Media (Ex. WhatsApp Group): [Opinion]

Count of 4. Academic Content: [Opinion]