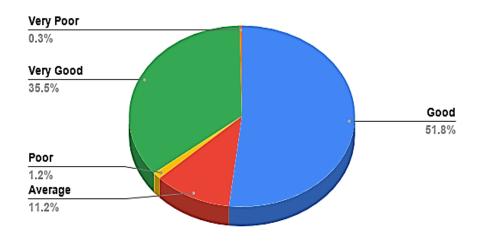

## Count of 1. Accessibility to Principal: [Opinion]

Count of 2. Accessibility to Teachers: [Opinion]

Count of 3. Interaction of Teachers and Students in Social Media (Ex. WhatsApp Group): [Opinion]

Count of 4. Academic Content: [Opinion]