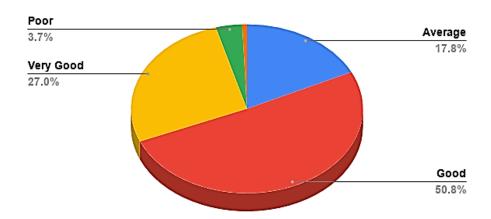

Count of 5. Teaching and Learning Process: [Opinion]

Count of 6. Fairness of evaluation : [Opinion]

Count of 7. Interaction with administrative office: [Opinion]

Count of 8. Library facilities: [Opinion]