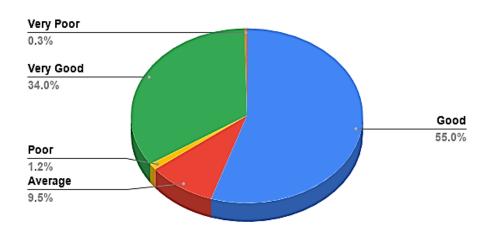

## Count of 1. Accessibility to Principal: [Opinion]

Count of 2. Accessibility to Teachers: [Opinion]

Count of 3. Interaction of Teachers and Students in Social Media (Ex. WhatsApp Group): [Opinion]

Count of 4. Academic Content: [Opinion]