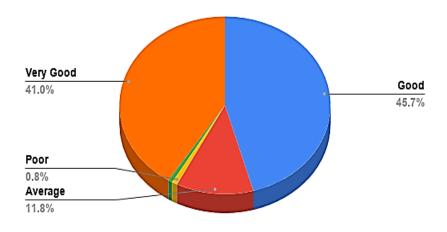

Count of 9. Computer facilities: [Opinion]

Count of 10. ICT facilities in the classroom: [Opinion]

Count of 11. Canteen facility: [Opinion]

Count of 12. Recreational facilities (Common Rooms and Play and Practice area): [Opinion]