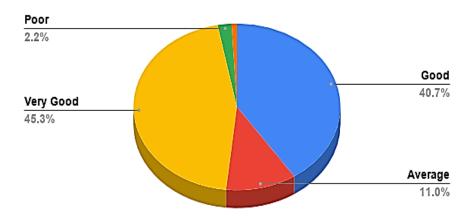

Count of 9. Computer facilities: [Opinion]

Count of 10. ICT facilities in the classroom: [Opinion]

Count of 11. Canteen facility: [Opinion]

Count of 12. Recreational facilities (Common Rooms and Play and Practice area): [Opinion]