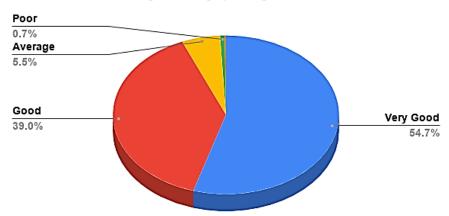

## Count of 1. Accessibility to Principal: [Opinion]

Count of 2. Accessibility to Teachers: [Opinion]

Count of 3. Interaction of Teachers and Students in Social Media (Ex. WhatsApp Group): [Opinion]

Count of 4. Academic Content: [Opinion]