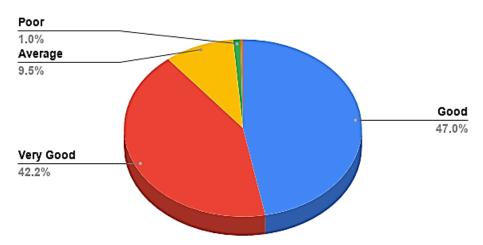

## Count of 1. Accessibility to Principal: [Opinion]

Count of 2. Accessibility to Teachers: [Opinion]

Count of 3. Interaction of Teachers and Students in Social Media (Ex. WhatsApp Group): [Opinion]

Count of 4. Academic Content: [Opinion]