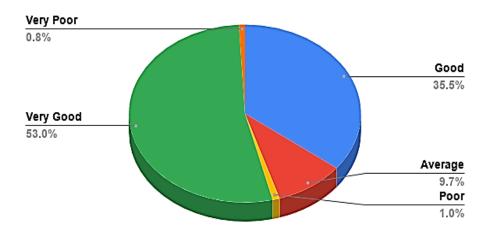

## Count of 1. Accessibility to Principal: [Opinion]

Count of 2. Accessibility to Teachers: [Opinion]

Count of 3. Interaction of Teachers and Students in Social Media (Ex. WhatsApp Group): [Opinion]

Count of 4. Academic Content: [Opinion]