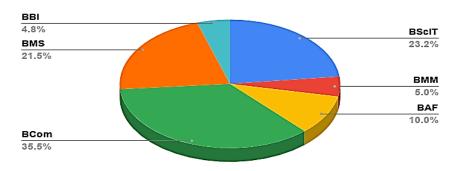

## **BUNTS SANGHA'S**

## S.M. SHETTY COLLEGE OF SCIENCE, COMMERCE & MANAGEMENT STUDIES

Analysis of Students Satisfaction Survey 2017-2018

Date: 04-01-2018

## Count of Department:



## Count of 1. Accessibility to Principal: [Opinion]



Count of 2. Accessibility to Teachers: [Opinion]



Count of 3. Interaction of Teachers and Students in Social Media (Ex. WhatsApp Group): [Opinion]



Count of 4. Academic Content: [Opinion]



Count of 5. Teaching and Learning Process: [Opinion]



Count of 6. Fairness of evaluation : [Opinion]



Count of 7. Interaction with administrative office: [Opinion]



Count of 8. Library facilities: [Opinion]



Count of 9. Computer facilities: [Opinion]



Count of 10. ICT facilities in the classroom: [Opinion]



Count of 11. Canteen facility: [Opinion]



Count of 12. Recreational facilities (Common Rooms and Play and Practice area): [Opinion]



Count of 13. Curriculum enrichment programmes (Certificate Courses): [Opinion]



Count o