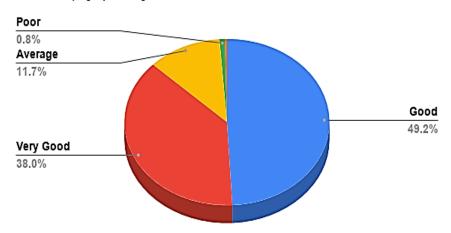

## Count of 1. Accessibility to Principal: [Opinion]

Count of 2. Accessibility to Teachers: [Opinion]

Count of 3. Interaction of Teachers and Students in Social Media (Ex. WhatsApp Group): [Opinion]

Count of 4. Academic Content: [Opinion]