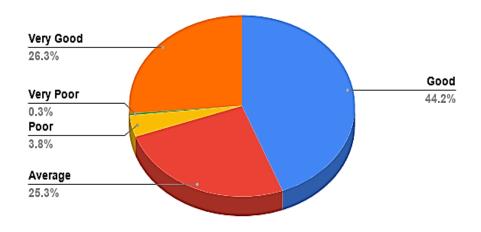

Count of 5. Teaching and Learning Process: [Opinion]

Count of 6. Fairness of evaluation : [Opinion]

Count of 7. Interaction with administrative office: [Opinion]

Count of 8. Library facilities: [Opinion]