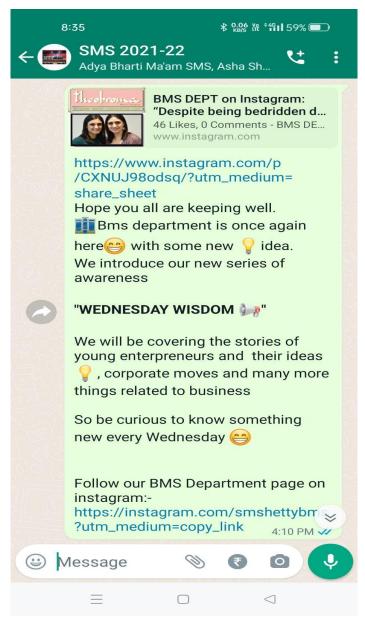

# **REPORT:**

The department of Management Studies organised a series of informative posts on its Instagram handle under the name "Wednesday Wisdom". The posting of the series started on 8th December, 2021 and the last post was on 4th May, 2022. Recent business developments were posted on every Wednesday during this period. The objective of this event was to keep the students up to date about business developments.