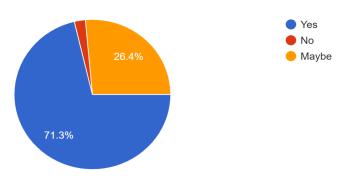

### **FEEDBACK:**

Did you gain knowledge about latest business developments? 87 responses

Do you feel that such activities are beneficial for management student? 87 responses

Do you think more such posts/events should be organised? 87 responses