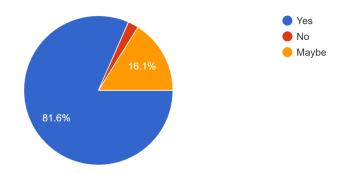

### **FEEDBACK:**

Did you gain knowledge about latest business developments? 87 responses

Do you feel that such activities are beneficial for management student? 87 responses

Do you think more such posts/events should be organised? 87 responses