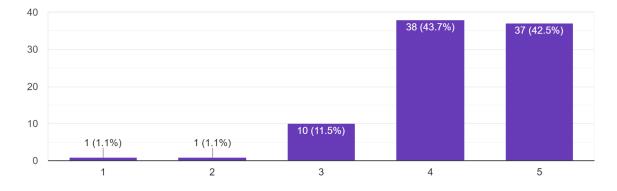

# **REPORT:**

The department of Management Studies organised a series of informative posts on its Instagram handle under the name "Wednesday Wisdom". The posting of the series started on 8th December, 2021 and the last post was on 4th May, 2022. Recent business developments were posted on every Wednesday during this period. The objective of this event was to keep the students up to date about business developments.

#### **PICTURES:**

¥ 50.0 ₩ <sup>÷</sup>491 58% ■

\_\_\_\_

 $\triangleleft$ 