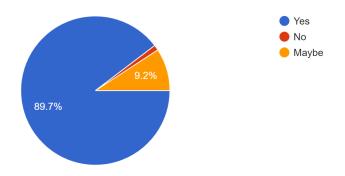

### **FEEDBACK:**

Did you gain knowledge about latest business developments? 87 responses

Do you feel that such activities are beneficial for management student? 87 responses

Do you think more such posts/events should be organised? 87 responses