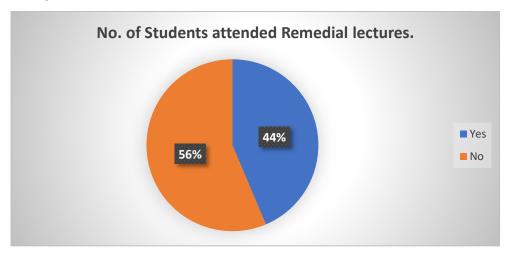

Objective: To clear the doubts of the students and guide them how to study

Mathematics for semester II ATKT exam.

**Highlights:** Department of Accountancy and Financial Management conducted remedial lecture in Mathematical and Statistical Techniques for semester II ATKT students on Saturday, 24<sup>th</sup> September at 11:00 am. In room number 605. Asst. Professor Namrata Dube cleared the doubt of the students. The students were guided about the important topics on which they should emphasis more for exam point of view.