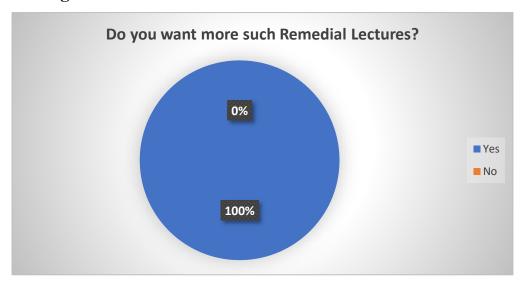

ratha Shetly    | 1 The        |
| 44    | 149  | Howing duble        | Shub S       |
| 45    | 144  | Tusker gupty        | 7 0 0        |
| 46    | 179  | Joshua francis      | Joshus       |
| 47    | 48 - | Tamy Dhotty         | 8            |
|       |      |                     |              |
|       |      |                     |              |
|       |      |                     |              |

#### **FEEDBACK ANALYSIS**

1. Did you attend the Remedial Lectures?



2. Did the remedial lectures help you to solve your subject related doubts?



3. Did the Remedial Lectures help you in preparing for Semester VI exam?



4. How was the overall Remedial lecture's Experience for you?



5. Would you like to have these kinds of Remedial lectures for the exams coming in the future?



#### **Report on Remedial Lectures**

**Start Date:** 10/03/2023 **End date:** 18/04/2023

To assist the slow learners and encourage them to advance, the Department of Accountancy & Financial Management held remedial lectures for TYBCOM (B) students throughout semester VI. The topics for the sessions were chosen after determining the key area of difficulty for the students. Subject teachers addressed students' questions and provided the required direction during the lectures. The weaker students were the focus of these lectures, which helped them get ready for their semester VI exam.

| Date       | Time                 | Subject   | Teacher's Name      | Total No. of<br>Students<br>attended |
|------------|----------------------|-----------|---------------------|------------------------