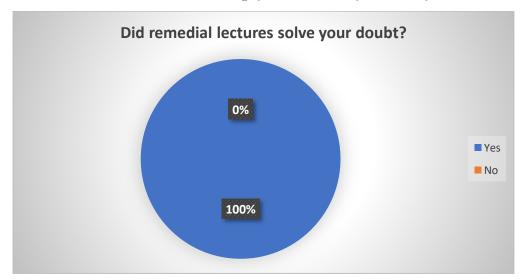

Objective: To clear the doubts of the students and guide them how to study

Mathematics for semester II ATKT exam.

**Highlights:** Department of Accountancy and Financial Management conducted remedial lecture in Mathematical and Statistical Techniques for semester II ATKT students on Saturday, 24<sup>th</sup> September at 11:00 am. In room number 605. Asst. Professor Namrata Dube cleared the doubt of the students. The students were guided about the important topics on which they should emphasis more for exam point of view.