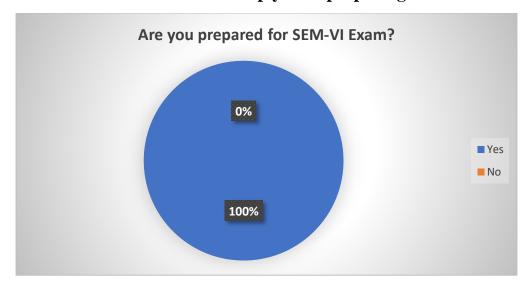

shik Shetti      | Wash to      |
| 41    | 140  | RISHAGH KOTHARI     | ottohijeet   |
| 42    | 148  | RISHASH KOTHARI     | Knothine     |
| 43    | 171  | Sampratha Shetly    | 1 The        |
| 44    | 149  | Howing duble        | Shub S       |
| 45    | 144  | Tusker gupty        | 7 0 0        |
| 46    | 179  | Joshua francis      | Joshus       |
| 47    | 48 - | Tamy Dhotty         | 8            |
|       |      |                     |              |
|       |      |                     |              |
|       |      |                     |              |

#### **FEEDBACK ANALYSIS**

1. Did you attend the Remedial Lectures?



2. Did the remedial lectures help you to solve your subject related doubts?



3. Did the Remedial Lectures help you in preparing for Semester VI exam?



4. How was the overall Remedial lecture's Experience for you?



5. Would you like to have these kinds of Remedial lectures for the exams coming in the future?



#### **Report on Remedial Lectures**

**Start Date:** 10/03/2023 **End date:** 18/04/2023

To assist the slow learners and encourage them to advance, the Department of Accountancy & Financial Management held remedial lectures for TYBCOM (B) students throughout semester VI. The topics for the sessions were chosen after determining the key area of difficulty for the students. Subject teachers addressed students' questions and provided the required direction during the lectures. The weaker students were the focus of these lectures, which helped them get ready for their semester VI exam.

| Date       | Time                 | Subje