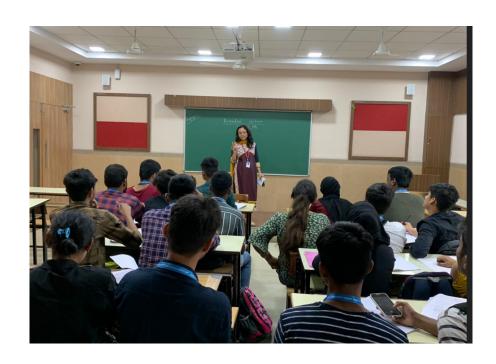

#### **PHOTOS**

Objective: To clear the doubts of the students and guide them how to study

Mathematics for semester II ATKT exam.

**Highlights:** Department of Accountancy and Financial Management conducted remedial lecture in Mathematical and Statistical Techniques for semester II ATKT students on Saturday, 24<sup>th</sup> September at 11:00 am. In room number 605. Asst. Professor Namrata Dube cleared the doubt of the students. The students were guided about the important topics on which they should emphasis more for exam point of view.