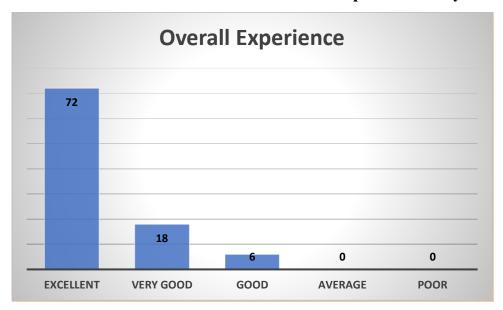

I     | ottohijeet   |
| 42    | 148  | RISHASH KOTHARI     | Knothine     |
| 43    | 171  | Sampratha Shetly    | 1 The        |
| 44    | 149  | Howing duble        | Shub S       |
| 45    | 144  | Tusker gupty        | 7 0 0        |
| 46    | 179  | Joshua francis      | Joshus       |
| 47    | 48 - | Tamy Dhotty         | 8            |
|       |      |                     |              |
|       |      |                     |              |
|       |      |                     |              |

#### **FEEDBACK ANALYSIS**

1. Did you attend the Remedial Lectures?



2. Did the remedial lectures help you to solve your subject related doubts?



3. Did the Remedial Lectures help you in preparing for Semester VI exam?



4. How was the overall Remedial lecture's Experience for you?



5. Would you like to have these kinds of Remedial lectures for the exams coming in the future?



#### **Report on Remedial Lectures**

**Start Date:** 10/03/2023 **End date:** 18/04/2023

To assist the slow learners and encourage them to advance, the Department of Accountancy & Financial Management held remedial lectures for TYBCOM (B) students throughout semester VI. The topics for the sessions were chosen after determining the key area of difficulty for the students. Subject teachers addressed students' questions and provided the required direction during the lectures. The weaker students were the focus of these lectures, which helped them get ready for their semester VI exam.

| Date       | Time                 | Subject   | Teacher's Name      | Total No. of<br>Students<br>attended