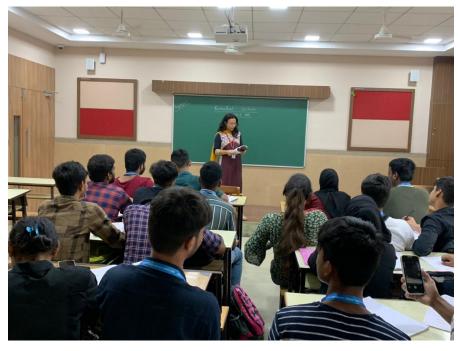

#### **PHOTOS**

Objective: To clear the doubts of the students and guide them how to study

Mathematics for semester II ATKT exam.

**Highlights:** Department of Accountancy and Financial Management conducted remedial lecture in Mathematical and Statistical Techniques for semester II ATKT students on Saturday, 24<sup>th</sup> September at 11:00 am. In room number 605. Asst. Professor Namrata Dube cleared the doubt of the students. The students were guided about the important topics on which they should emphasis more for exam point of view.