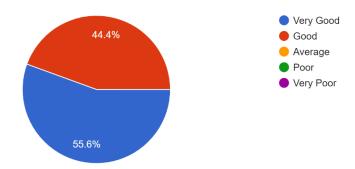

### Programme (Stream)

36 responses

How would you rate the Content covered in the course? 36 responses

Do you believe that the course has helped you to learn the theoretical and practical aspects of Mutual Funds under NISM V-A