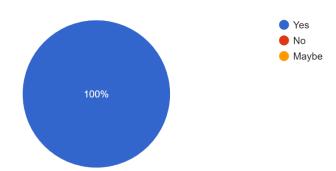

### Overall Rating for the Course

36 responses

Do you believe, you have benefited from this course? 36 responses

| AutoSave ● Off 🖫 🥠 🗸 🧸 🍃 🔻                                   | Feedback for NISM V A | Certification Course (Resp | oonses).xlsx - Excel             | Search (Alt+Q)        |                           |                      | John Men               | ezes 🥅 🗳                        | <b>1</b> - 10               | o >       |
|--------------------------------------------------------------|-----------------------|----------------------------|----------------------------------|-----------------------|---------------------------|----------------------|------------------------|---------------------------------|-----------------------------|-----------|
| File Home Insert Page Layout Fo                              | rmulas Data Rev       | view View Help             |                                  |                       |                           |                      |                        |                                 | □ Comments                  | ☆ Share   |
| Arial  Arial  Arial  Arial  Arial  B I U → ⊞  Clipboard Fig. | 10                    |                            | Wrap Text  Merge & Center   Fig. | neral                 | Conditional Format as     | Cell Insert Dele     | ete Format             | Sort & Find & Filter * Select * | Analyze<br>Data<br>Analysis |           |
| D11 - I X ✓ fx TY                                            |                       |                            |                                  |                       |                           |                      |                        |                                 |                             |           |
| ▲ A B                                                        | С                     | D                          | E                                | F                     | G                         | H                    | 1                      | J                               | K                           |           |
| 1 Email Address Name of the Student                          | Gender                | Year                       | Programme (Stream)               | How would you rate to | h∈ Do you believe that th | e How would you rate | the Feedback about the | Re Feedback about               | the R∈Feedback ab           | out the F |
| 2 manalishirke24@gmail Manali Rajeshirke                     | Female                | TY                         | B.Com. A & F                     | Very Good             | Yes                       | Very Good            | Very High              | Very High                       | Very High                   |           |
| guptasarita0902@gmai Gupta Sarita                            | Female                | TY                         | B.Com. B & I                     | Very Good             | Yes                       | Very Good            | High                   | Very High                       | High                        |           |
| kondhareshma@gmail. Reshma kondhalkar                        | Female                | TY                         | B.Com. A & F                     | Good                  | Yes                       | Very Good            | High                   | Very High                       | High                        |           |
| jvotiupadhyay2000@grJyoti Upadhyay                           | Female                | TY                         | B.Com. B & I                     | Very Good             | Yes                       | Very Good            | High                   | High                            | High                        |           |
| malvimaker148@gmail. Maker Malvi                             | Female                | TY                         | B.M.S.                           | Very Good             | Yes                       | Good                 | High                   | Very High                       | High                        |           |
| bangerapranathi@gma Pranati Bangera                          | Female                | TY                         | B.Com.                           | Good                  | Yes                       | Good                 | High                   | High                            | Average                     |           |
| kittikalriya@gmail.com Kittikal Riya Babu                    | Female                | TY                         | B.Com.                           | Good                  | Yes                       | Good                 | High                   | Very High                       | High                        |           |
| 24shravyashetty@gma Shetty Shravya                           | Female                | SY                         | B.Com.                           | Very Good             | Yes                       | Good                 | High                   | Very High                       | High                        |           |
| 7 rituprajapati 12345678@ Prajapati Ritu                     | Female                | SY                         | B.Com.                           | Very Good             | Yes                       | Good                 | High                   | Very High                       | High                        |           |
| 1 dhanalaxmimurugan19(Kaunder Dhanalaxmi                     | Female                | TY                         | B.Com.                           | Very Good             | Yes                       | Good                 | High                   | Very High                       | High                        |           |
| 2 poorvisalian11@gmail. Salian Poorvi                        | Female                | TY                         | B.Com. A & F                     | Very Good             | Yes                       | Good                 | High                   | Very High                       | High                        |           |
| 3 kanchanchoudhary225 Choudhary kanchan                      | Female                | SY                         | B.M.S.                           | Good                  | Yes                       | Good                 | High                   | High                            | High                        |           |
| 4 priva.enticing@gmail.c Singh priva                         | Female                | TY                         | B.Com. B & I                     | Very Good             | Yes                       | Very Good            | High                   | Very High                       | High                        |           |
| 5 sohamsoni17@gmail.c Soni Soham Shailesh                    | Male                  | FY                         | M.Com.                           | Good                  | Yes                       | Good                 | Very High              | Very High                       | High                        |           |
| 6 vaibhavjagtap1408@gn Jagtap vaibhav saheb                  |                       | TY                         | B.Com. B & I                     | Very Good             | Yes                       | Very Good            | Very High              | Very High                       | High                        |           |
| 7 pranavpravin00@gmail Pranav Pravinkumar                    | Male                  | TY                         | B.Com. A & F                     | Good                  | Yes                       | Good                 | High                   | High                            | High                        |           |
| 8 abdulrehman24835@g Shaikh Abdul Rehmar                     | Male                  | TY                         | B.Com. A & F                     | Very Good             | Yes                       | Very Good            | Very High              | Very High                       | High                        |           |
| 9 chaitanya7advankar@cAdvankar Chaitanya                     | Male                  | TY                         | B.Com. A & F                     | Good                  | Yes                       | Good                 | High                   | High                            | High                        |           |
| D aaroncosta525@gmail Aaron Costa                            | Male                  | TY                         | B.Com. A & F                     | Very Good             | Yes                       | Very Good            | Very High              | Very High                       | Very High                   |           |
| 1 rithikjaiswar25@gmail.cJaiswar Rithik Ramaw                |                       | TY                         | B.Com.                           | Good                  | Yes                       | Good                 | High                   | Very High                       | High                        |           |
| 2 dprajval748@gmail.cor Devadiga Prajval                     | Male                  | TY                         | B.Com.                           | Good                  | Yes                       | Very Good            | High                   | Very High                       | High                        |           |
| 3 tejaspoojari04@gamil.c Poojari Tejas                       | Male                  | TY                         | B.Com.                           | Good                  | Yes                       | Good                 | High                   | High                            | High                        |           |
| 4 upendrashetge22@gm Shetge Upendra                          | Male                  | TY                         | B.Com. B & I                     | Very Good             | Yes                       | Very Good            | Very High              | Very High                       | High                        |           |
| 5 kamtekarsahil@gmail.c Kamtekar Sahil                       | Male                  | TY                         | B.Com.                           | Good                  | Yes                       | Good                 | High                   | Very High                       | High                        |           |
| Form Responses 1                                             |                       |                            |                                  |                       | 1 4                       |                      |                        |                                 |                             |           |