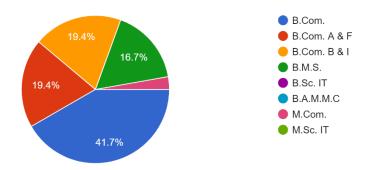

### Programme (Stream)

36 responses

How would you rate the Content covered in the course? 36 responses

Do you believe that the course has helped you to learn the theoretical and practical aspects of Mutual Funds under NISM V-A