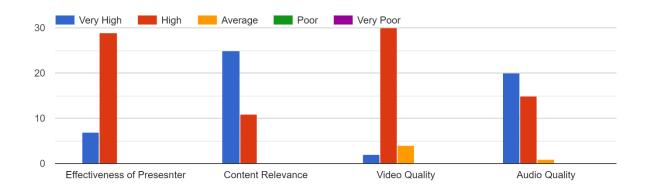

### How would you rate the presentation of the Resource Person? <sup>36</sup> responses

#### Feedback about the Resource Person -