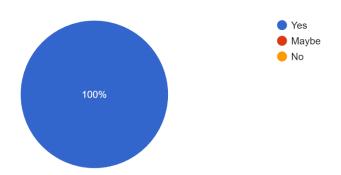

### Overall Rating for the Course

36 responses

Do you believe, you have benefited from this course? 36 responses

| AutoSave ● Off 🖫 🥠 🗸 🧸 🍃 🔻                                   | Feedback for NISM V A | Certification Course (Resp | oonses).xlsx - Excel             | Search (Alt+Q)        |                           |                      | John Men               | ezes 🥅 🗳                        | <b>1</b> - 10               | o >       |
|--------------------------------------------------------------|-----------------------|----------------------------|----------------------------------|-----------------------|---------------------------|----------------------|------------------------|---------------------------------|-----------------------------|-----------|
| File Home Insert Page Layout Fo                              | rmulas Data Rev       | view View Help             |                                  |                       |                           |                      |                        |                                 | □ Comments                  | ☆ Share   |
| Arial  Arial  Arial  Arial  Arial  B I U → ⊞  Clipboard Fig. | 10                    |                            | Wrap Text  Merge & Center   Fig. | neral                 | Conditional Format as     | Cell Insert Dele     | ete Format             | Sort & Find & Filter * Select * | Analyze<br>Data<br>Analysis |           |
| D11 - I X ✓ fx TY                                            |                       |                            |                                  |                       |                           |                      |                        |                                 |                             |           |
| ▲ A B                                                        | С                     | D                          | E                                | F                     | G                         | H                    | 1                      | J                               | K                           |           |
| 1 Email Address Name of the Student                          | Gender                | Year                       | Programme (Stream)               | How would you rate to | h∈ Do you believe that th | e How would you rate | the Feedback about the | Re Feedback about               | the R∈Feedback ab           | out the F |
| 2 manalishirke24@gmail Manali Rajeshirke                     | Female                | TY                         | B.Com. A & F                     | Very Good             | Yes                       | Very Good            | Very High              | Very High                       | Very High                   |           |
| guptasarita0902@gmai Gupta Sarita                            | Female                | TY                         | B.Com. B & I                     | Very Good             | Yes                       | Very Good            | High                   | Very High                       | High                        |           |
| kondhareshma@gmail. Reshma kondhalkar                        | Female                | TY                         | B.Com. A & F                     | Good                  | Yes                       | Very Good            | High                   | Very High                       | High                        |           |
| jvotiupadhyay2000@grJyoti Upadhyay                           | Female                | TY                         | B.Com. B & I                     | Very Good             | Yes                       | Very Good            | High                   | High                            | High                        |           |
| malvimaker148@gmail. Maker Malvi                             | Female                | TY                         | B.M.S.                           | Very Good             | Yes                       | Good                 | High                   | Very High                       | High                        |           |
| bangerapranathi@gma Pranati Bangera                          | Female                | TY                         | B.Com.                           | Good                  | Yes                       | Good                 | High                   | High                            | Average                     |           |
| kittikalriya@gmail.com Kittikal Riya Babu                    | Female                | TY                         | B.Com.                           | Good                  | Yes                       | Good                 | High                   | Very High                       | High                        |           |
| 24shravyashetty@gma Shetty Shravya                           | Female                | SY                         | B.Com.                           | Very Good             | Yes                       | Good                 | High                   | Very High                       | High                        |           |
| 7 rituprajapati 12345678@ Prajapati Ritu                     | Female                | SY                         | B.Com.                           | Very Good             | Yes                       | Good                 | High                   | Very High                       | High                        |           |
| 1 dhanalaxmimurugan19(Kaunder Dhanalaxmi                     | Female                | TY                         | B.Com.                           | Very Good             | Yes                       | Good                 | High                   | Very High                       | High                        |           |
| 2 poorvisalian11@gmail. Salian Poorvi                        | Female                | TY                         | B.Com. A & F                     | Very Good             | Yes                       | Good                 | High                   | Very High                       | High                        |           |
| 3 kanchanchoudhary225 Choudhary kanchan                      | Female                | SY                         | B.M.S.                           | Good                  | Yes                       | Good                 | High                   | High                            | High                        |           |
| 4 priva.enticing@gmail.c Singh priva                         | Female                | TY                         | B.Com. B & I                     | Very Good             | Yes                       | Very Good            | High                   | Very High                       | High                        |           |
| 5 sohamsoni17@gmail.c Soni Soham Shailesh                    | Male                  | FY                         | M.Com.                           | Good                  | Yes                       | Good                 | Very High              | Very High                       | High                        |           |
| 6 vaibhavjagtap1408@gn Jagtap vaibhav saheb                  |                       | TY                         | B.Com. B & I                     | Very Good             | Yes                       | Very Good            | Very High              | Very High                       | High                        |           |
| 7 pranavpravin00@gmail Pranav Pravinkumar                    | Male                  | TY                         | B.Com. A & F                     | Good                  | Yes                       | Good                 | High                   | High                            | High                        |           |
| 8 abdulrehman24835@g Shaikh Abdul Rehmar                     | Male                  | TY                         | B.Com. A & F                     | Very Good             | Yes                       | Very Good            | Very High              | Very High                       | High                        |           |
| 9 chaitanya7advankar@cAdvankar Chaitanya                     | Male                  | TY                         | B.Com. A & F                     | Good                  | Yes                       | Good                 | High                   | High                            | High                        |           |
| D aaroncosta525@gmail Aaron Costa                            | Male                  | TY                         | B.Com. A & F                     | Very Good             | Yes                       | Very Good            | Very High              | Very High                       | Very High                   |           |
| 1 rithikjaiswar25@gmail.cJaiswar Rithik Ramaw                |                       | TY                         | B.Com.                           | Good                  | Yes                       | Good                 | High                   | Very High                       | High                        |           |
| 2 dprajval748@gmail.cor Devadiga Prajval                     | Male                  | TY                         | B.Com.                           | Good                  | Yes                       | Very Good            | High                   | Very High                       | High                        |           |
| 3 tejaspoojari04@gamil.c Poojari Tejas                       | Male                  | TY                         | B.Com.                           | Good                  | Yes                       | Good                 | High                   | High                            | High                        |           |
| 4 upendrashetge22@gm Shetge Upendra                          | Male                  | TY                         | B.Com. B & I                     | Very Good             | Yes                       | Very Good            | Very High              | Very High                       | High                        |           |
| 5 kamtekarsahil@gmail.c Kamtekar Sahil                       | Male                  | TY                         | B.Com.                           | Good                  | Yes                       | Good                 | High                   | Very High                       | High                        |           |
| Form Responses 1                                             |                       |                            |                                  |                       | 1 4                       |                      |                        |                                 |                             |           |