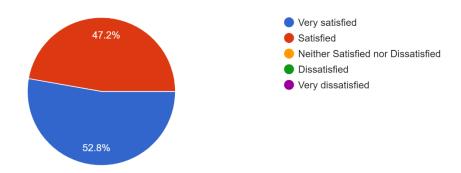

### Overall Rating for the Course

36 responses

Do you believe, you have benefited from this course? 36 responses

| AutoSave ● Off 🖫 🥠 🗸 🧸 🍃 🔻                                   | Feedback for NISM V A | Certification Course (Resp | oonses).xlsx - Excel             | Search (Alt+Q)        |                           |                      | John Men               | ezes 🥅 🗳                        | <b>1</b> - 10               | o >       |
|--------------------------------------------------------------|-----------------------|----------------------------|----------------------------------|-----------------------|---------------------------|----------------------|------------------------|---------------------------------|-----------------------------|-----------|
| File Home Insert Page Layout Fo                              | rmulas Data Rev       | view View Help             |                                  |                       |                           |                      |                        |                                 | □ Comments                  | ☆ Share   |
| Arial  Arial  Arial  Arial  Arial  B I U → ⊞  Clipboard Fig. | 10                    |                            | Wrap Text  Merge & Center   Fig. | neral                 | Conditional Format as     | Cell Insert Dele     | ete Format             | Sort & Find & Filter * Select * | Analyze<br>Data<br>Analysis |           |
| D11 - I X ✓ fx TY                                            |                       |                            |                                  |                       |                           |                      |                        |                                 |                             |           |
| ▲ A B                                                        | С                     | D                          | E                                | F                     | G                         | H                    | 1                      | J                               | K                           |           |
| 1 Email Address Name of the Student                          | Gender                | Year                       | Programme (Stream)               | How would you rate to | h∈ Do you believe that th | e How would you rate | the Feedback about the | Re Feedback about               | the R∈Feedback ab           | out the F |
| 2 manalishirke24@gmail Manali Rajeshirke                     | Female                | TY                         | B.Com. A & F                     | Very Good             | Yes                       | Very Good            | Very High              | Very High                       | Very High                   |           |
| guptasarita0902@gmai Gupta Sarita                            | Female                | TY                         | B.Com. B & I                     | Very Good             | Yes                       | Very Good            | High                   | Very High                       | High                        |           |
| kondhareshma@gmail. Reshma kondhalkar                        | Female                | TY                         | B.Com. A & F                     | Good                  | Yes                       | Very Good            | High                   | Very High                       | High                        |           |
| jvotiupadhyay2000@grJyoti Upadhyay                           | Female                | TY                         | B.Com. B & I                     | Very Good             | Yes                       | Very Good            | High                   | High                            | High                        |           |
| malvimaker148@gmail. Maker Malvi                             | Female                | TY                         | B.M.S.                           | Very Good             | Yes                       | Good                 | High                   | Very High                       | High                        |           |
| bangerapranathi@gma Pranati Bangera                          | Female                | TY                         | B.Com.                           | Good                  | Yes                       | Good                 | High                   | High                            | Average                     |           |
| kittikalriya@gmail.com Kittikal Riya Babu                    | Female                | TY                         | B.Com.                           | Good                  | Yes                       | Good                 | High                   | Very High                       | High                        |           |
| 24shravyashetty@gma Shetty Shravya                           | Female                | SY                         | B.Com.                           | Very Good             | Yes                       | Good                 | High                   | Very High                       | High                        |           |
| 7 rituprajapati 12345678@ Prajapati Ritu                     | Female                | SY                         | B.Com.                           | Very Good             | Yes                       | Good                 | High                   | Very High                       | High                        |           |
| 1 dhanalaxmimurugan19(Kaunder Dhanalaxmi                     | Female                | TY                         | B.Com.                           | Very Good             | Yes                       | Good                 | High                   | Very High                       | High                        |           |
| 2 poorvisalian11@gmail. Salian Poorvi                        | Female                | TY                         | B.Com. A & F                     | Very Good             | Yes                       | Good                 | High                   | Very High                       | High                        |           |
| 3 kanchanchoudhary225 Choudhary kanchan                      | Female                | SY                         | B.M.S.                           | Good                  | Yes                       | Good                 | High                   | High                            | High                        |           |
| 4 priva.enticing@gmail.c Singh priva                         | Female                | TY                         | B.Com. B & I                     | Very Good             | Yes                       | Very Good            | High                   | Very High                       | High                        |           |
| 5 sohamsoni17@gmail.c Soni Soham Shailesh                    | Male                  | FY                         | M.Com.                           | Good                  | Yes                       | Good                 | Very High              | Very High                       | High                        |           |
| 6 vaibhavjagtap1408@gn Jagtap vaibhav saheb                  |                       | TY                         | B.Com. B & I                     | Very Good             | Yes                       | Very Good            | Very High              | Very High                       | High                        |           |
| 7 pranavpravin00@gmail Pranav Pravinkumar                    | Male                  | TY                         | B.Com. A & F                     | Good                  | Yes                       | Good                 | High                   | High                            | High                        |           |
| 8 abdulrehman24835@g Shaikh Abdul Rehmar                     | Male                  | TY                         | B.Com. A & F                     | Very Good             | Yes                       | Very Good            | Very High              | Very High                       | High                        |           |
| 9 chaitanya7advankar@cAdvankar Chaitanya                     | Male                  | TY                         | B.Com. A & F                     | Good                  | Yes                       | Good                 | High                   | High                            | High                        |           |
| D aaroncosta525@gmail Aaron Costa                            | Male                  | TY                         | B.Com. A & F                     | Very Good             | Yes                       | Very Good            | Very High              | Very High                       | Very High                   |           |
| 1 rithikjaiswar25@gmail.cJaiswar Rithik Ramaw                |                       | TY                         | B.Com.                           | Good                  | Yes                       | Good                 | High                   | Very High                       | High                        |           |
| 2 dprajval748@gmail.cor Devadiga Prajval                     | Male                  | TY                         | B.Com.                           | Good                  | Yes                       | Very Good            | High                   | Very High                       | High                        |           |
| 3 tejaspoojari04@gamil.c Poojari Tejas                       | Male                  | TY                         | B.Com.                           | Good                  | Yes                       | Good                 | High                   | High                            | High                        |           |
| 4 upendrashetge22@gm Shetge Upendra                          | Male                  | TY                         | B.Com. B & I                     | Very Good             | Yes                       | Very Good            | Very High              | Very High                       | High                        |           |
| 5 kamtekarsahil@gmail.c Kamtekar Sahil                       | Male                  | TY                         | B.Com.                           | Good                  | Yes                       | Good                 | High                   | Very High                       | High                        |           |
| Form Responses 1                                             |                       |                            |                                  |                       | 1 4                       |                      |                        |                                 |                             |           |