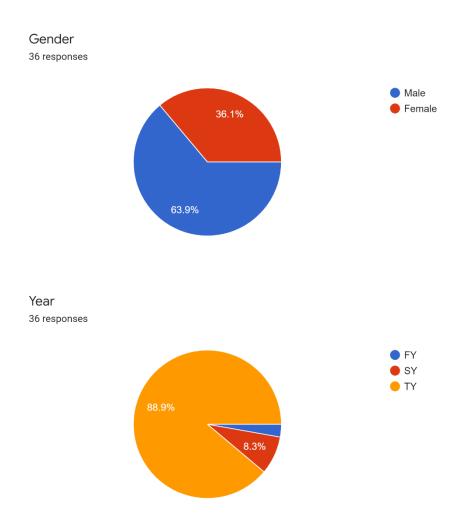

### Number of Participants: 36 (Male: 23 & Female: 13)

### No of Respondents: 36 - Male\_23, Female\_13