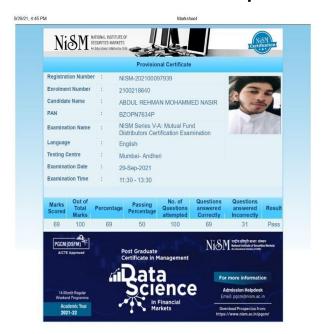

Four Students sponsored by the Agency had cleared the NISM V-A Certification Exam:

- 1. Mr. Aaron Costa
- 2. Mr. Abdul Rehman
- 3. Ms. Manali Rajeshirke
- 4. Mr. Ali Sayyed

PRINCIPAL
Bunts Sangha's S.M. Shetty College
of Science, Commerce & Management Studie
Powai, Mumbai-400 076.
Tel. 022-6132 7352
Email: college@amshettyinstitute.org