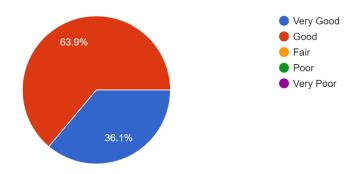

### Programme (Stream)

36 responses

How would you rate the Content covered in the course? 36 responses

Do you believe that the course has helped you to learn the theoretical and practical aspects of Mutual Funds under NISM V-A