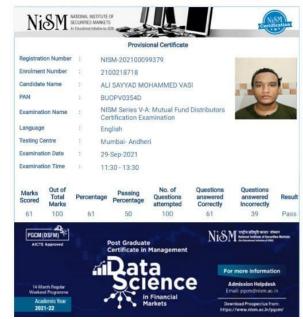

Four Students sponsored by the Agency had cleared the NISM V-A Certification Exam:

- 1. Mr. Aaron Costa
- 2. Mr. Abdul Rehman
- 3. Ms. Manali Rajeshirke
- 4. Mr. Ali Sayyed

PRINCIPAL
Bunts Sangha's S.M. Shetty College
of Science, Commerce & Management Studie
Powai, Mumbai-400 076.
Tel. 022-6132 7352
Email: college@amshettyinstitute.org