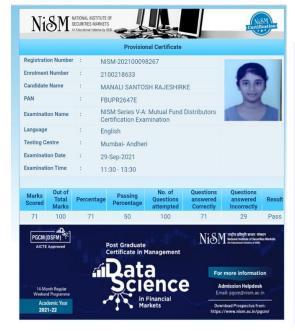

Four Students sponsored by the Agency had cleared the NISM V-A Certification Exam:

- 1. Mr. Aaron Costa
- 2. Mr. Abdul Rehman
- 3. Ms. Manali Rajeshirke
- 4. Mr. Ali Sayyed

PRINCIPAL
Bunts Sangha's S.M. Shetty College
of Science, Commerce & Management Studie
Powai, Mumbai-400 076.
Tel. 022-6132 7352
Email: college@amshettyinstitute.org