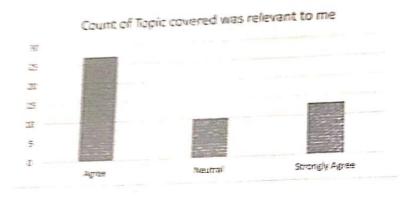

| Strongly Agree                      | 10                                           |
| Strongly Disagree                   | 1                                            |
|                                     |                                              |

# Count of Certification was related to my Job



|                                  | down relevant to me                       |
|----------------------------------|-------------------------------------------|
| Topic covered was relevant to me | Count of Topic covered was relevant to me |
| Апра                             | 10                                        |
| Neura                            | 13                                        |
| Storigly Agree                   |                                           |



| The study material was helpful | Count of The study material was |    |
|--------------------------------|---------------------------------|----|
|                                | helpful                         |    |
| Across 2                       |                                 | 31 |
| Neural                         |                                 | 5  |
| Signaly Agree                  |                                 | 13 |
| Srongly Disagree               | 3 2                             | 1  |

# Count of The study material was helpful









| The trainer was knowledgeable about the | Count of The trainer was knowledgeable about the |
|-----------------------------------------|--------------------------------------------------|
| certification