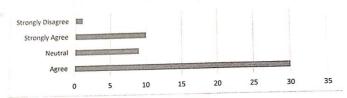

M | 67 | В |
| 42 | NIDA ANSARI       | TYBCOM | 67 | В |
| 43 | SAGAR SUVARNA     | TYBCOM | 67 | В |
| 44 | AISHWARYA PINGLE  | TYBCOM | 65 | В |
| 45 | AKSHAY SHINDE     | TYBCOM | 65 | В |
| 46 | PRANATI MISHRA    | FYBCOM | 64 | В |
| 47 | YASH PULEKAR      | FYBCOM | 62 | В |
| 48 | VEDANT JADHAV     | FYBCOM | 62 | В |
| 49 | VAIBHAV SINGHVI   | FYBCOM | 61 | В |
| 50 | KISAN DAS         | FYBCOM | 61 | В |

| Grading Scheme |   |  |  |  |  |
|----------------|---|--|--|--|--|
| 70 & Above     | A |  |  |  |  |
| 55 - 69        | В |  |  |  |  |
| 40 - 54        | С |  |  |  |  |
| Below 40       | F |  |  |  |  |

#### **CERTIFICATE COPY**



#### FEEDBACK ANALYSIS

# FEEDBACK ON FINANCIAL MARKET WORKSHOP 19-20



# Count of The content was covered as per the certification course



| Certification was related to my Job | Count of Certification was related to my Job |
|-------------------------------------|----------------------------------------------|
| Agree                               | 22                                           |
| Disagree                            | 2                                            |
| Neutral                             | 15                                           |
| Strongly Agree                      | 10                                           |
| Strongly Disagree                   | 1                                            |
|                                     |                                              |

# Count of Certification was related to my Job



|                                  | down relevant