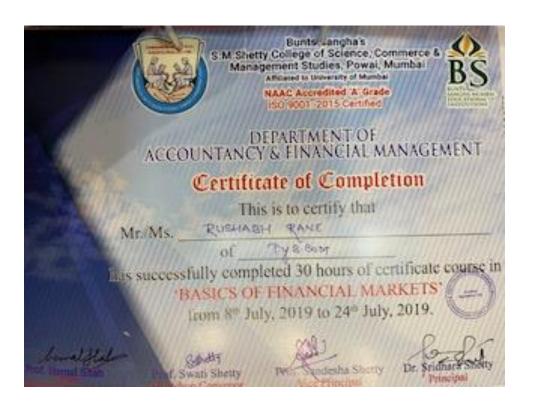

# Department of Accountancy & Financial Management

| Program: Cutificate course in Basics of Financial Markets.                                        |
|---------------------------------------------------------------------------------------------------|
| Objectives:                                                                                       |
| To provide an insight on various aspects of Financial Markets.                                    |
| Need:<br>Financial markets plovide an opportunity to invest also enab                             |
| Content:                                                                                          |
| Equity and Debt Market, Live Market sessions                                                      |
| Equity and Debt market, Live market Sessions<br>Nifty, Sensex, Terminology of Share Bazar<br>etc. |
|                                                                                                   |
| Resource Person: Mr. Henral Shah                                                                  |
| Date: 8 july to 24 july Time: 30 Hrs. Venue: AV Room                                              |
| Estimated Budget: 50,000/- (50 Students × 1000/- per head)                                        |
| Proposed By:                                                                                      |
| Certified By:                                                                                     |
|                                                                                                   |
|                                                                                                   |
|                                                                                                   |
|                                                                                                   |
|                                                                                                   |

# DEPARTMENT OF ACCOUNTANCY AND FINANCIAL MANAGEMENT NOTICE

Date: 2<sup>nd</sup> July, 2019.

This is to inform all the students that 'The Department of Accountancy & Financial Management' is conducting 30 Hours of certificate course in Basics of Financial Markets from 8<sup>th</sup> July, 2019 to 24<sup>th</sup> July, 2019.

IN COLLABORATION WITH CHL CONCEPTS PVT.LTD

Certificate Course was conducted by Mr. Hemal Shah who is a director of CHL Concepts Pvt Ltd. Course commenced on 8/7/2019 and it ended on 24/7/2019. It gained a good response from the students.