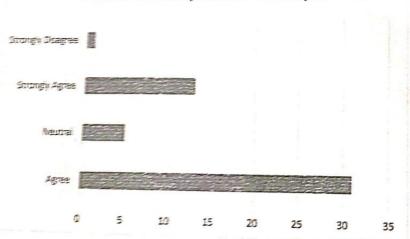

| 10                                        |
| Neura                            | 13                                        |
| Storigly Agree                   |                                           |



| The study material was helpful | Count of The study material was |    |
|--------------------------------|---------------------------------|----|
|                                | helpful                         |    |
| Across 2                       |                                 | 31 |
| Neural                         |                                 | 5  |
| Signaly Agree                  |                                 | 13 |
| Srongly Disagree               | 3 2                             | 1  |

# Count of The study material was helpful









| The trainer was knowledgeable about the | Count of The trainer was knowledgeable about the |
|-----------------------------------------|--------------------------------------------------|
| certification                           | certification 27                                 |
| Agree                                   | 1                                                |
| Disagree                                | 2                                                |
| Neutral                                 | 20                                               |
| Strongly agree                          |                                                  |





# Bunt Sangha's

# S.M. Shetty College of Science, Commerce and Management Studies, Powai Mumbai-400076

# DEPARTMENT OF A