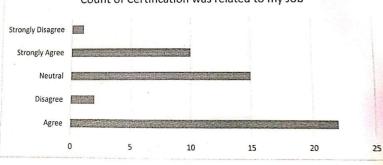

content was covered as per the certification course



| Certification was related to my Job | Count of Certification was related to my Job |
|-------------------------------------|----------------------------------------------|
| Agree                               | 22                                           |
| Disagree                            | 2                                            |
| Neutral                             | 15                                           |
| Strongly Agree                      | 10                                           |
| Strongly Disagree                   | 1                                            |
|                                     |                                              |

# Count of Certification was related to my Job



|                                  | down relevant to me                       |
|----------------------------------|-------------------------------------------|
| Topic covered was relevant to me | Count of Topic covered was relevant to me |
| Апра                             | 10                                        |
| Neura                            | 13                                        |
| Storigly Agree                   |                                           |



| The study material was helpful | Count of The study material was |    |
|--------------------------------|---------------------------------|----|
|                                | helpful                         |    |
| Across 2                       |                                 | 31 |
| Neural