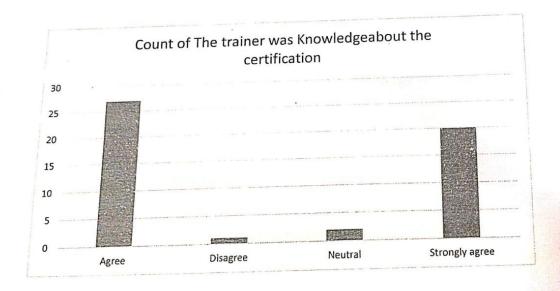

| 13 |
| Srongly Disagree               | 3 2                             | 1  |

# Count of The study material was helpful









| The trainer was knowledgeable about the | Count of The trainer was knowledgeable about the |
|-----------------------------------------|--------------------------------------------------|
| certification                           | certification 27                                 |
| Agree                                   | 1                                                |
| Disagree                                | 2                                                |
| Neutral                                 | 20                                               |
| Strongly agree                          |                                                  |





# Bunt Sangha's

# S.M. Shetty College of Science, Commerce and Management Studies, Powai Mumbai-400076

# DEPARTMENT OF ACCOUNTANCY AND FINANCIAL MANAGEMENT

### **ACTION TAKEN REPORT**

Name of the Program: Certificate Course in Basics of Financial Market

Duration:

Resource Person: Mr. Hemal Shah & Mr. Sharad Pachisiya

Course Fees: Rs. 1000 per student.

| FEEDBACK RECEIVED                         | ACTION TAKEN                            |
|-------------------------------------------|-----------------------------------------|
| Students gave a positive feedback Most of | It was decided that this course will be |
|                                           |                                         |
| them were happy and satisfied with the    | continued in future as well.