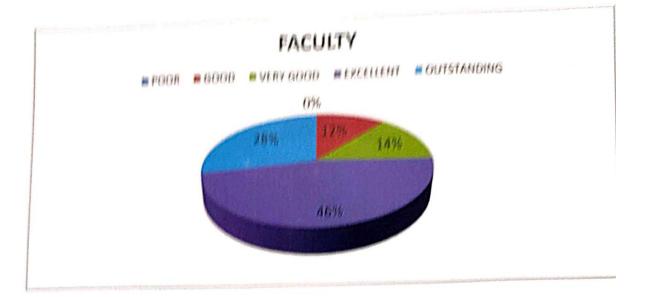

### FEEDBACK ANALYSIS

ANALYSIS OF FEEDBACK OF FINANCIAL MARKETS WORKSHOP

#### I.FACULTY:-

0

1. POOR- 0

2. GOOD- 05

3. VERY GOOD- 06

4. EXCELLENT- 20

5. OUTSTANDING- 12