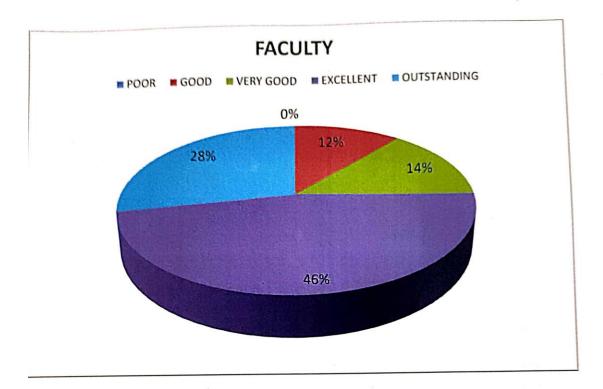

#### I.FACULTY:-

0

1. POOR- 0

2. GOOD- 05

3. VERY GOOD- 06

4. EXCELLENT- 20

5. OUTSTANDING- 12