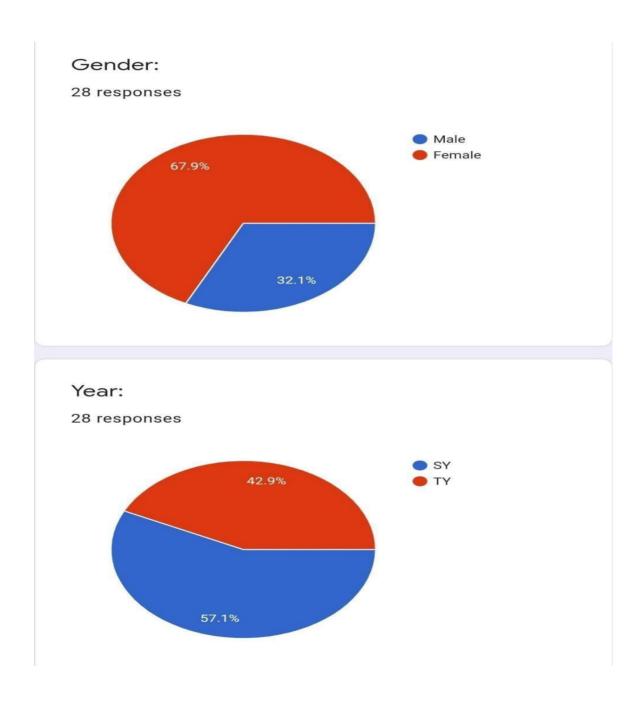

| 29       | Sahil Kamtekar        | Р  | Р | P | Р  | Р | P | P | Р | P | P | Р | Р | P | P | Р | Р | P |
| 30       | Saloni Maliwal        | Р  | Р | Р | Р  | Р | Р | Р | Р | Р | Р | Р | Р | Р | Р | Р | Р | Р |
| 31       | Shitiksha kotian      | Р  | Р | Р | Р  | Р | р | P | P | Р | P | P | Р | P | P | P | P | P |
| 32       | Shruti Singu          | Р  | P | Р | Р  | р | p | P | Р | Р | P | Р | P | P | p | Р | P | P |
| 33       | Smita kori            | Р  | P | Р | Р  | P | P | Р | Р | Р | Р | Р | Р | P | P | P | P | Р |
| 34       | Urshita Parikh        | P  | Р | Р | Р  | P | P | P | P | Р | Р | P | P | P | P | P | P | P |
| 35       | Vaishnavi Ghodake     | P  | P | Р | P  | Р | P | P | Р | P | Р | Р | P | P | P | P | P | P |

# **FEEDBACK ANALYSIS**

# No of Respondents: 28



# Stream:

28 responses



# 1. How would you rate the content covered in the course.

# 28 responses



# 2. Do you believe that course helped you to learn many practical aspects on Digital marketing and CRM.

@

28 responses



# 3. How would you rate the Presentation of Resource Person.

# 28 responses



# 4. Do you believe to be benefitted from this course.

 $L^{Q}$ 

28 responses



# 5. Suggestions/Feedback (If Any)

11 responses

Nope

Very helpful

I loved whatever was thought. Assignments were a lot but overall it was great. Runal Sir was great. When will we receive the ppt's?

Nice Courses and Helpful

It was a really very nice course. I enjoyed this course in all the lectures. Thank you so much for this course.

#### BUNTS SANGHA'S S.M. SHETTY COLLEGE OF SCIENCE, COMMERCE AN