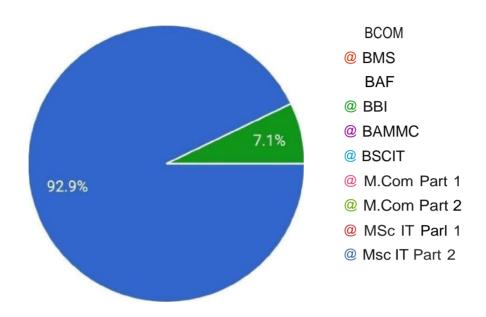

| Р  | Р | P | Р  | Р | P | P | Р | P | P | Р | Р | P | P | Р | Р | P |
| 30       | Saloni Maliwal        | Р  | Р | Р | Р  | Р | Р | Р | Р | Р | Р | Р | Р | Р | Р | Р | Р | Р |
| 31       | Shitiksha kotian      | Р  | Р | Р | Р  | Р | р | P | P | Р | P | P | Р | P | P | P | P | P |
| 32       | Shruti Singu          | Р  | P | Р | Р  | р | p | P | Р | Р | P | Р | P | P | p | Р | P | P |
| 33       | Smita kori            | Р  | P | Р | Р  | P | P | Р | Р | Р | Р | Р | Р | P | P | P | P | Р |
| 34       | Urshita Parikh        | P  | Р | Р | Р  | P | P | P | P | Р | Р | P | P | P | P | P | P | P |
| 35       | Vaishnavi Ghodake     | P  | P | Р | P  | Р | P | P | Р | P | Р | Р | P | P | P | P | P | P |

# **FEEDBACK ANALYSIS**

# No of Respondents: 28



# Stream:

28 responses



# 1. How would you rate the content covered in the course.

# 28 responses



# 2. Do you believe that course helped you to learn many practical aspects on Digital marketing and CRM.

@

28 responses



# 3. How would you rate the Presentation of Resource Person.

# 28 responses



# 4. Do you believe to be benefitted from this course.

 $L^{Q}$ 

28 responses



# 5. Suggestions/Feedback (If Any)

11 responses

Nope

Very helpful

I loved whatever was thought. Assignments were a lot but overall it was great. Runal Sir was great. When will we receive the ppt's?

Nice Courses and Helpful

It was a really very nice course. I enjoyed this course in all the lectures. Thank you so much for this course.

#### BUNTS SANGHA'S S.M. SHETTY COLLEGE OF SCIENCE, COMMERCE AND MANAGEMENT STUDIES, POWAI