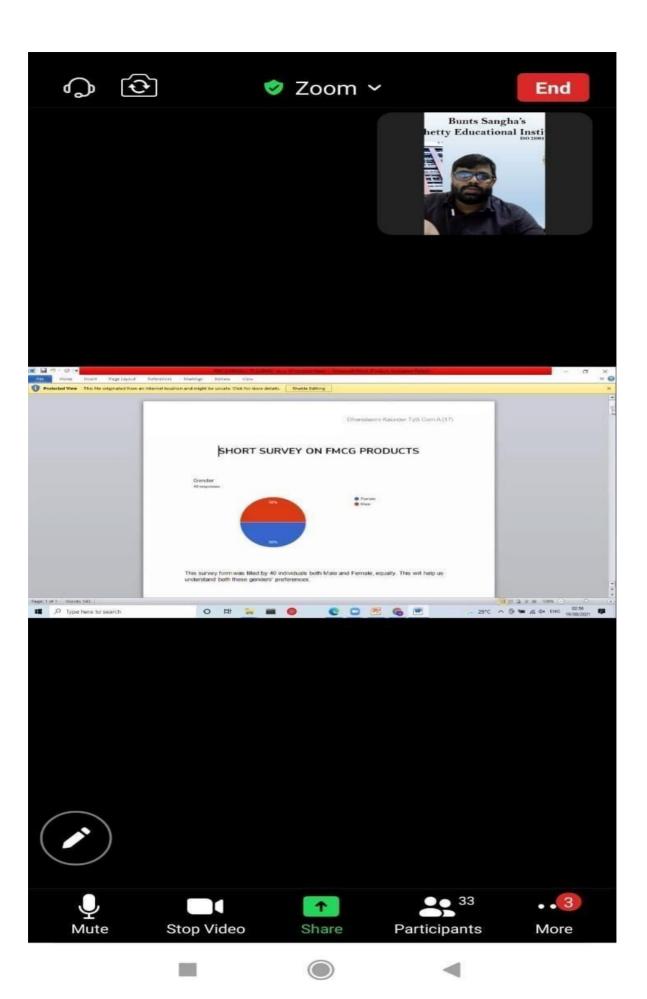

### For Consumer Durables:

- 1. Whether pi efer (a buy online or through seal es.
- 2. Whether more importance is given co price or brand.
- 3. Do chey prefer zo buy in cash or EP'II.

#### For FI'•1CG Produces:

- Whether prefer to buy online or through s0ores.
- Whether prefer to buy from Grocery stores or SuperTriarkecs like Dms Relfznce Narz en.
- 3. Whether profer to buy in large quandty or smdl quBndty.