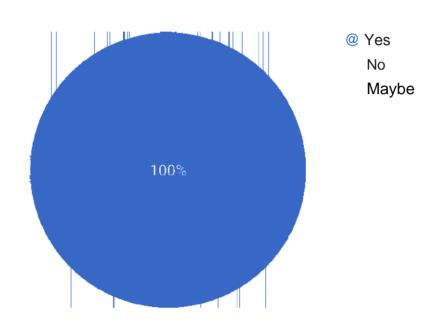

# 2. Do you believe that course helped you to learn many practical aspects on Digital marketing and CRM.

@

28 responses