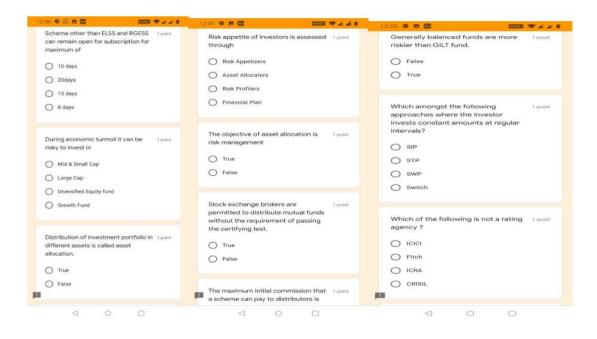

## **EXAMINATION AND RESULTS**

## SAMPLE QUESTION PAPER

| 2:04 🤤 🖻 🛛 🗰 🗰 🖉 🖌 🖬 🖿                                                                                                     | 12:05 🗣 🖻 📴 🛛 🗖 🖬 🖬 🖬                                                                                                                    |                                                                                                                                                    |
|----------------------------------------------------------------------------------------------------------------------------|------------------------------------------------------------------------------------------------------------------------------------------|----------------------------------------------------------------------------------------------------------------------------------------------------|
| docs.google.com/forms/d/e/1 5                                                                                              | Risk appetite of investors is assessed 1 point through                                                                                   | Investments in mutual fund can be t point made using                                                                                               |
| Certificate in Equity<br>and Mutual Funds -<br>Assessment Test<br>Date: 4th April 2021<br>Time limit: 12.00 noon to 1.30pm | <ul> <li>Risk Appetizers</li> <li>Asset Allocators</li> <li>Risk Profilers</li> <li>Financial Plan</li> </ul>                            | Cheque /DD Remittance ASBA Any of the above                                                                                                        |
| Total Marks: 50 Marks<br>* Required                                                                                        | The objective of asset allocation is 1 point risk management                                                                             | PAN Card is not required for mutual 1 point<br>fund investments below Rs 20,000<br>per mutual fund per financial year,<br>where payment is in cash |
| Email address *                                                                                                            | O False                                                                                                                                  | O True O False                                                                                                                                     |
| Full Name<br>Your answer                                                                                                   | Stock exchange brokers are 1 point<br>permitted to distribute mutual funds<br>without the requirement of passing<br>the certifying test. | Which of the following is a truly 1 point international asset class?                                                                               |
| Mobile Number<br>Your answer                                                                                               | False     The maximum initial commission that 1 point     a scheme can pay to distributors is                                            | Equity     Gold     Debt                                                                                                                           |

|                                                         |                                                                  | 1 12:06 🛛 🖻 🔤 👘 🖉 🖉                                                                |
|---------------------------------------------------------|------------------------------------------------------------------|------------------------------------------------------------------------------------|
| docs.google.com/forms/d/e/1 S :                         | Units are to be allotted within days 1 point after close of NFO. | The maximum initial commission that 1 point<br>a scheme can pay to distributors is |
| The assets of the mutual fund are 1 point held by       | O 5 days                                                         | O NII                                                                              |
| O AMC                                                   | O 10 days                                                        | 0.05%                                                                              |
| ~                                                       | O 15 days                                                        | 0 1.00%                                                                            |
| O Trustees O Custodian                                  | O 7 days                                                         | 0 2.00%                                                                            |
| O Registrar                                             | Every distributor must be allotted: 1 point                      | Unit holders can hold their units in                                               |
|                                                         |                                                                  | demat form                                                                         |
| AMC directors are appointed with the 1 point            | O ARN                                                            | ○ True                                                                             |
| permission of Trustees                                  | O ARN and EUIN                                                   | ○ False                                                                            |
| O True                                                  | OEUIN                                                            | O                                                                                  |
| O False                                                 | O None of the above                                              |                                                                                    |
|                                                         |                                                                  | Within days of dividend declaration, 1 peint<br>warrants will have to be sent to   |
| Units' of must be listed on the 1 point stock exchange. | Fund of funds invest in 1 point                                  | investors                                                                          |
| stock exchange.                                         | O NAV of other funds                                             | 0 7                                                                                |
| O Sector Fund                                           | Equity Securities                                                | O 10                                                                               |
| O Liquid Fund                                           | O Debt Securities                                                | 0 15                                                                               |
| O close ended fund                                      | None of the above                                                | 30                                                                                 |
| O open ended fund                                       |                                                                  | 0                                                                                  |