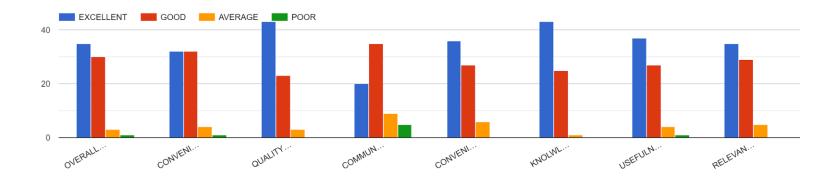

## Feedback Analysis and Action Taken Report

Event: Online Short Term Certificate Program in Banking

Duration: 30 hours

KINDLY RATE THE VARIOUS ASPECTS OF THIS CERTIFICATE COURSE

DID YOU FIND THE CERTIFICATE COURSE USEFUL 69 responses

Feedback received from the participants on all the parameters was positive and encouraging. Clearly participants felt that their knowledge has been improved after attending the certificate course and 100% students found the course useful. Suggestions were received regarding conducting more such events in the future for students.