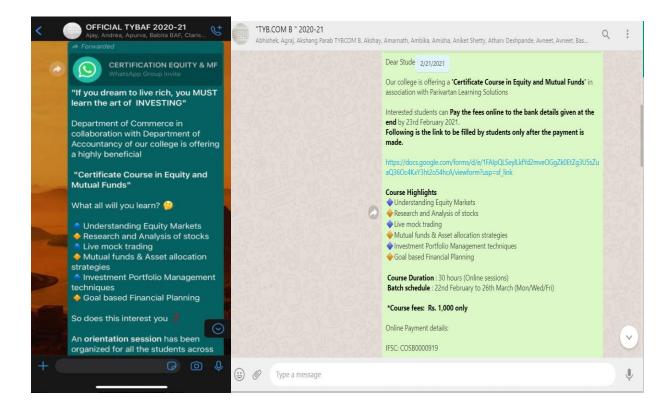

#### **ORIENTATION SESSION NOTICE**

"If you dream to live rich, you MUST learn the art of INVESTING"

Department of Commerce in collaboration with Department of Accountancy of our college is offering a highly beneficial

"Certificate Course in Equity and Mutual Funds"

What all will you learn?  $\Box$ 

Understanding Equity Markets
 Research and Analysis of stocks
 Live mock trading
 Mutual funds & Asset allocation strategies
 Investment Portfolio Management techniques
 Goal based Financial Planning

So does this interest you ?

An orientation session has been organized for all the students across all the departments to provide the necessary information about the course.

The session is at 5 pm on 16th February 2021(Tuesday) for 30 minutes. (Orientation session is rescheduled for tomorrow as per the requests)

You all are invited to attend the same.

Join the below WhatsApp group to get more details about the orientation session and the course https://chat.whatsapp.com/JOy5D17r74i6phIV80nivl

Course Duration : 30 hours (Online sessions) Batch schedule : 22nd February to 26th March

## **FEES COLLECTION NOTICE - 21 FEB 2021**

Dear Students,

Our college is offering a 'Certificate Course in Equity and Mutual Funds' in association with Parivartan Learning Solutions

Interested students can Pay the fees online to the bank details given at the end by 23rd February 2021.

Following is the link to be filled by students only after the payment is made.

https://docs.google.com/forms/d/e/1FAIpQLSeylLkfYd2mveOGgZk0EtZg3U5sZuaQ36Oc4KxY3ht2o54hcA/viewform?usp=sf\_link

Course Highlights

Understanding Equity Markets
Research and Analysis of stocks
Live mock trading
Mutual funds & Asset allocation strategies
Investment Portfolio Management techniques
Goal based Financial Planning

Course Duration : 30 hours (Online sessions) Batch schedule : 22nd February to 26th March (Mon/Wed/Fri)

\*Course fees: Rs. 1,000 only

Online Payment details: IFSC: COSB0000919 MICR CODE: 400164019 A/C NO.: 919050102356 NAME: S M SHETTY COLLEGE BRANCH: S.M.SHETTY SCHOOL PO