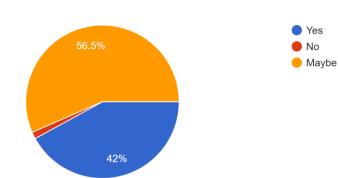

#### WOULD LIKE TO ATTEND MORE SUCH CERTIFICATE COURSES ON DIFFERENT TOPICS ORGANIZED BY COMMERCE DEPARTMENT 69 responses

| FEEDBACK FORM FOR CERTIFICATE | COURSE IN BANKING 🗖 📩                                                                   | ង  | $\odot$ | 0 | <b>(</b> ) | Send | : | Р |
|-------------------------------|-----------------------------------------------------------------------------------------|----|---------|---|------------|------|---|---|
|                               | Questions Responses 🚳                                                                   |    |         |   |            |      |   |   |
|                               | ANY OTHER SUGGESTION OR FEEDBACK<br>29 responses                                        |    |         |   |            |      |   |   |
|                               | Nice                                                                                    | •  |         |   |            |      |   |   |
|                               | I want such more certificate coursesIt was an awesome course with best teachers         | U. |         |   |            |      |   |   |
|                               | Noo                                                                                     | ы  |         |   |            |      |   |   |
|                               | If there are some banking, related certificate course then plz inform me to participate | ы  |         |   |            |      |   |   |
|                               | Overall experience was very nice. Even the sir was very calm and was very helpful.      | 51 |         |   |            |      |   |   |
|                               | Thank you sooo much for most usefull and knowledgeable course                           |    |         |   |            |      |   |   |
|                               | n/a                                                                                     |    |         |   |            |      |   |   |
|                               | Nothing                                                                                 |    |         |   |            |      |   |   |
|                               | The course was knowledge and excellent.                                                 | ÷  |         |   |            |      |   |   |
|                               |                                                                                         |    |         |   |            |      |   |   |
|                               |                                                                                         |    |         |   |            |      |   | 0 |