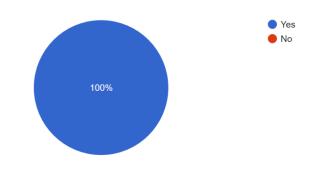

## Feedback Analysis and Action Taken Report

Event: Online Short Term Certificate Program in Banking

Duration: 30 hours

KINDLY RATE THE VARIOUS ASPECTS OF THIS CERTIFICATE COURSE

DID YOU FIND THE CERTIFICATE COURSE USEFUL 69 responses

Feedback received from the participants on all the parameters was positive and encouraging. Clearly participants felt that their knowledge has been improved after attending the certificate course and 100% students found the course useful. Suggestions were received regarding conducting more such events in the future for students.