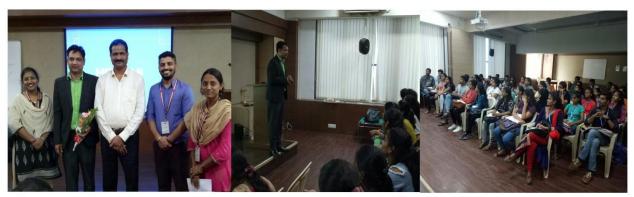

#### **PHOTOS**

## BASICS OF BANKING & CAREER IN BANKING -WORKSHOP

#### **REPORT**

It was an extremely knowledgeable session wherein students gained knowledge on various practical aspects of banking. The Resource Person Mr. Kapil Jha Founder of Erudite Assets Limited, who has an experience of 14 years in banking sector, initially spoke on the basic concepts of banking and later he explained the modus operandi of cheques, credit cards, debit cards and the clearing houses.

On the fourth day another Resource Person Mr. Mohit Jain, Senior Vice President of YES Bank, explained the students about the scope of career in banking sector.

It was an interactive session between the resource person and the students.

Total 51 students from various courses like B.Com, B.Com (Banking and Insurance), B.com (Accounting and Finance), and Bachelor of Management Studies have been benefited from this workshop