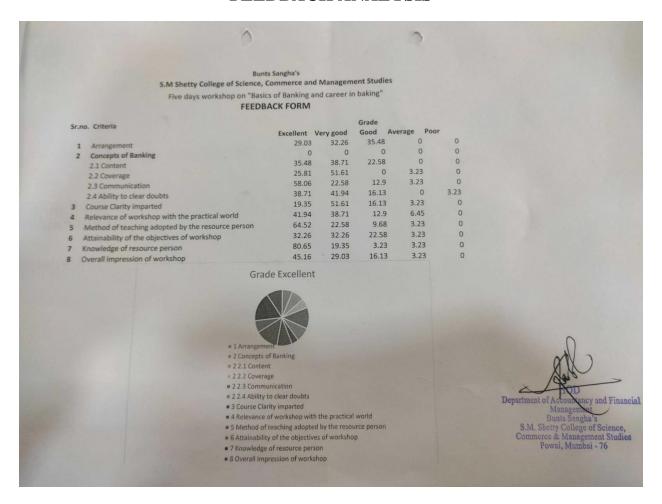

#### FEEDBACK ANALYSIS

#### **ACTION TAKEN REPORT**

Name of the Program: Certificate Course on "Basics of Banking and Career in Banking"

Duration: 21st September 2017 to 26th September 2017

Resource Person: Mr. Kapil Jha

| FEEDBACK RECEIVED                                                                         | ACTION TAKEN |
|-------------------------------------------------------------------------------------------|--------------|
| Students gave a positive feedback. Most of them were happy and satisfied with the course. | •            |