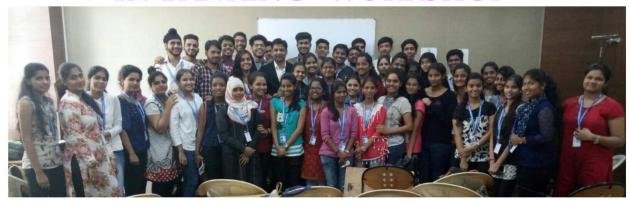

#### **PHOTOS**

## BASICS OF BANKING & CAREER IN BANKING -WORKSHOP

Total 51 students from various courses like B.Com, B.Com (Banking and Insurance), B.com (Accounting and Finance), and Bachelor of Management Studies have been benefited from this workshop