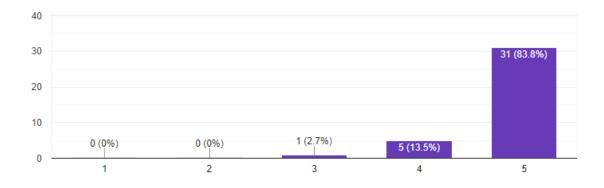

37 responses

Were your doubts/query been addressed during the session?

37 responses