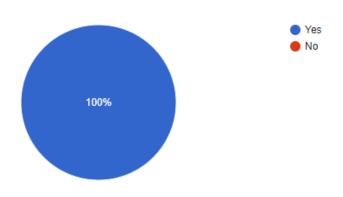

## Department of Accountancy and Financial Management FEEDBACK ANALYSIS

### CLASS

37 responses

How satisfied were you with the bridge course content 37 responses

How relevant and helpful do you think the bridge course was for you? 37 responses

Are you Happy with the initiative taken by Department of Accountancy and Financial Management of conducting these type of Bridge course in Accounting?