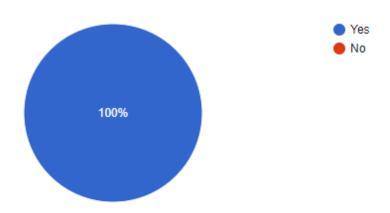

## Department of Accountancy and Financial Management FEEDBACK ANALYSIS

37 responses

Were your doubts/query been addressed during the session?

37 responses