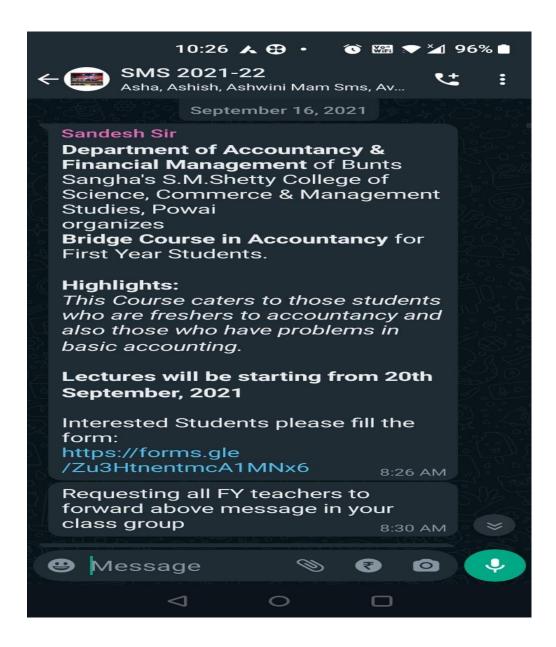

### Minutes of the Meeting

The Departmental meeting was held on 16<sup>th</sup> September 2021 at 12:30 pm on zoom platform. Following matters were discussed in the meeting:

- 1. It was decided that Department will be conducting Bridge course in Accountancy from 20<sup>th</sup> September 2021 onwards and teachers were requested to plan their course schedule likewise.
- 2. It was discussed that Asst. Prof Swati Shetty will be the Convenor for Bridge course in Accountancy.
- 3. Teachers were instructed to plan some events for the Department of Accountancy and Financial Management and suggestions were taken for the same.

### **Department of Accountancy and Financial Management**

**NOTICE (WHATAPP MESSAGE)** 

NAAC ACCREDITED 'A' GRADE IMC RBNQ CERTIFICATE OF MERIT 2019 ISO 21001:2018 CERTIFIED

**Department of Accountancy and Financial Management** 