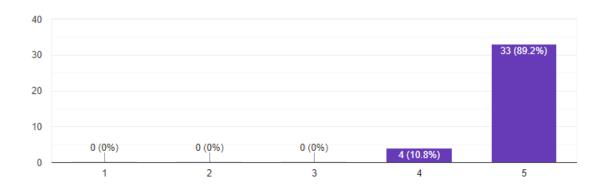

## Department of Accountancy and Financial Management FEEDBACK ANALYSIS

### CLASS

37 responses

How satisfied were you with the bridge course content 37 responses

How relevant and helpful do you think the bridge course was for you? 37 responses

Are you Happy with the initiative taken by Department of Accountancy and Financial Management of conducting these type of Bridge course in Accounting?