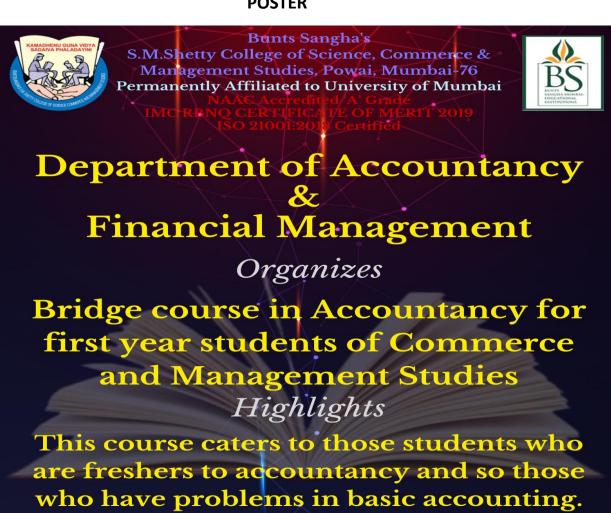

#### **POSTER**

From: 20th September 2021

**Contact Person: Prof. Swati Shetty** Contact No: 8108492095

NAAC ACCREDITED 'A' GRADE IMC RBNQ CERTIFICATE OF MERIT 2019 ISO 21001:2018 CERTIFIED

## BRIDGE COURSE IN ACCOUNTANCY FOR FIRST YEAR STUDENTS OF COMMERCE AND MANAGEMENT STUDIES

## BRIDGE COURSE IN ACCOUNTANCY FOR FIRST YEAR STUDENTS OF COMMERCE AND MANAGEMENT STUDIES

Course Date: 20th September 2021 to 10th October 2021

Highlights- Department of Accountancy and Financial Management conducted Bridge course in Accountancy for first year students of Commerce and Management Studies. The Course started from 20<sup>th</sup> September 2021 to 10<sup>th</sup> October 2021.Students from BAF, BBI, BCOM and BMS have registered and in total we had 80 students registered for the same.