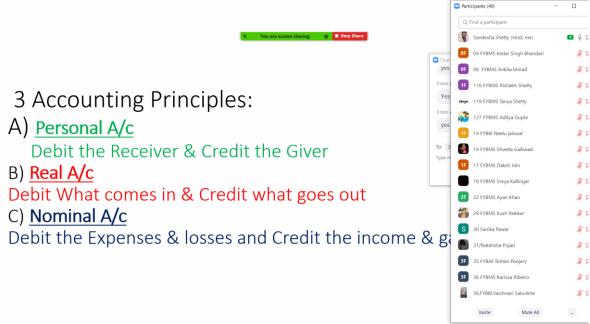

### **PICTURES**

### 3 Accounting Principles:

A) Personal A/c

Debit the Receiver & Credit the Giver

B) Real A/c

Debit What comes in & Credit what goes out

C) Nominal A/c

Debit the Expenses & losses and Credit the income & gain