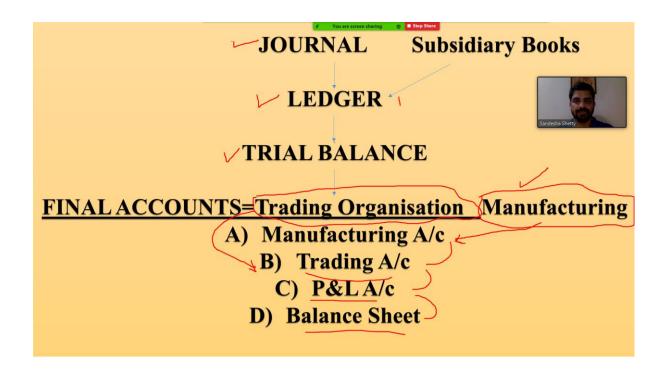

### **SYLLABUS**

| SR NO. | CONTENT                                                                              | Hours |
|--------|--------------------------------------------------------------------------------------|-------|
| 1      | INTRODUCTION TO BOOK KEEPING AND ACCOUNTANCY                                         |       |
|        | <ul> <li>Introduction and meaning of book keeping</li> </ul>                         | 3     |
|        | <ul> <li>Meaning of accountancy</li> </ul>                                           |       |
|        | <ul> <li>Difference between book keeping and accountancy</li> </ul>                  |       |
|        | Basic of Accounting                                                                  |       |
|        | <ul> <li>Classification of accounts</li> </ul>                                       |       |
|        | <ul> <li>Accounting Terminologies</li> </ul>                                         |       |
|        | <ul> <li>Accounting concepts, Conventions and Principles</li> </ul>                  |       |
|        | Key Accounting concepts                                                              |       |
| 2      | JOURNAL                                                                              |       |
|        | <ul> <li>Introduction</li> </ul>                                                     |       |
|        | <ul> <li>Journalizing</li> </ul>                                                     | 5     |
|        | Basic journal entries                                                                |       |
| 3      | LEDGER                                                                               |       |
|        | <ul> <li>Introduction</li> </ul>                                                     |       |
|        | <ul> <li>Difference between journal and ledger</li> </ul>                            | 6     |
|        | • Ledger posting.eg:- Cash A/debtors A/c and bank A/c etc.                           |       |
| 4      | SUBSIDIARY BOOK/SUBDIVISION OF JOURNAL                                               |       |
|        | <ul> <li>Introduction</li> </ul>                                                     |       |
|        | <ul> <li>Types of Subsidiary book.i.e purchase book, sales book, purchase</li> </ul> | 3     |
|        | return, bills receivable etc.                                                        |       |
|        | <ul> <li>Problems solved on Subsidiary book.</li> </ul>                              |       |
| 5      | TRIAL BALANCE                                                                        | 2     |
|        | <ul> <li>Introduction</li> </ul>                                                     |       |
|        | <ul> <li>Accounting Trial balance examples.</li> </ul>                               |       |
|        | <ul> <li>Preparation of Trial balance.</li> </ul>                                    |       |

| 6 | FINAL ACCOUNTS                                                          |    |
|---|-------------------------------------------------------------------------|----|
|   | <ul> <li>Introduction</li> </ul>                                        | 11 |
|   | <ul> <li>Types of final accounts</li> </ul>                             |    |
|   | <ul> <li>Final accounts basic adjustment</li> </ul>                     |    |
|   | <ul> <li>Preparation of Trading and Profit and Loss account.</li> </ul> |    |
|   | <ul> <li>Preparation of Balance sheet.</li> </ul>                       |    |