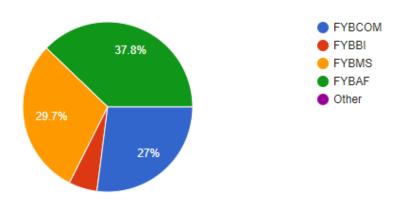

### CLASS

37 responses

How satisfied were you with the bridge course content 37 responses

How relevant and helpful do you think the bridge course was for you? 37 responses

Are you Happy with the initiative taken by Department of Accountancy and Financial Management of conducting these type of Bridge course in Accounting?

Highlights- Department of Accountancy and Financial Management conducted Bridge course in Accountancy for first year students of Commerce and Management Studies. The Course started from 20<sup>th</sup> September 2021 to 10<sup>th</sup> October 2021.Students from BAF, BBI, BCOM and BMS have registered and in total we had 80 students registered for the same.