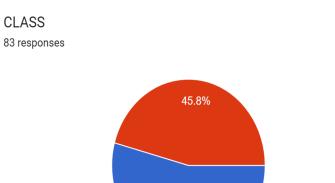

# FEEDBACK OF GOOGLE FORM SESSION ON 2/2/2023

54.2%

The session was helpful in clarifying your doubts? <sup>83</sup> responses

Rate the speaker on the basis of content delivery and clarity <sup>83</sup> responses