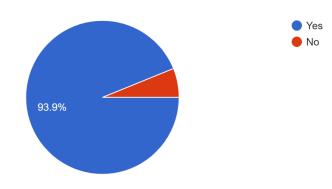

## FEEDBACK OF LIBRARY SESSION - TYBAF

Were the contents of the session easily understood by you?

Were the contents explained to you in a simple language? <sup>49</sup> responses

Do you think if the contents of the session will be relevant for your study or research purpose? <sup>49</sup> responses