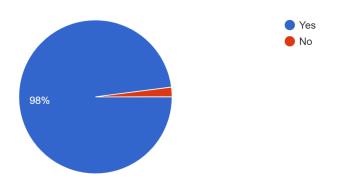

# FEEDBACK OF GOOGLE FORM SESSION ON 2/2/2023

54.2%

The session was helpful in clarifying your doubts? <sup>83</sup> responses

Rate the speaker on the basis of content delivery and clarity <sup>83</sup> responses