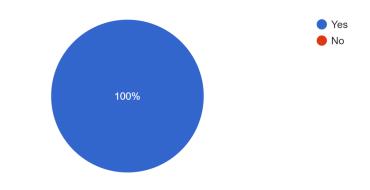

## FEEDBACK OF LIBRARY SESSION - TYBAF

Were the contents of the session easily understood by you?

Were the contents explained to you in a simple language? <sup>49</sup> responses

Do you think if the contents of the session will be relevant for your study or research purpose? <sup>49</sup> responses