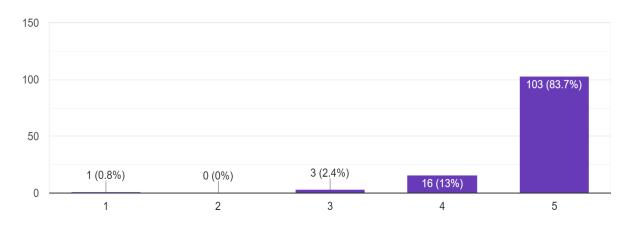

# FEEDBACK OF PROJECT STRUCTURE AND CHAPTERISATION ON 25/01/2023

The session was helpful in clarifying your doubts? 123 responses

Rate the speaker on the basis of content delivery and clarity 123 responses