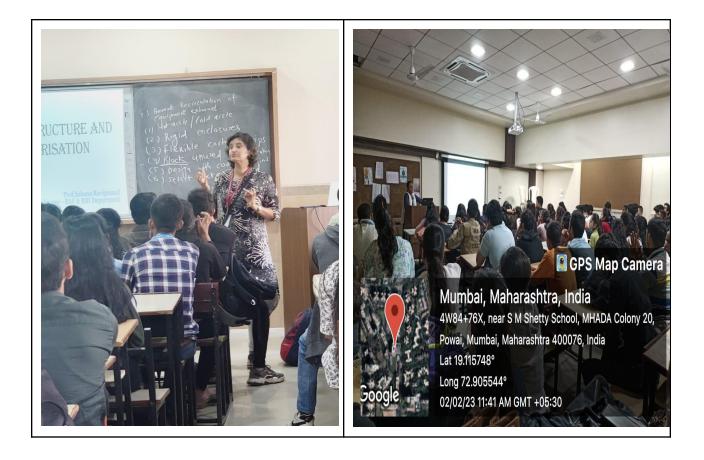

#### **PROJECT GUIDANCE SESSION SERIES**

DATE: 25/01/2023 Event: PROJECT STRUCTURE AND CHAPTERSIATION SESSION RESOURCE PERSON: PROF. SAHANA RAVIPRASAD (COORDINATOR) No of Students Attended: 123

DATE: 27/01/2023 & 30/01/2023 Event: SECONDARY DATA COLLECTION AND PLAGIARISM SESSION RESOURCE PERSON: MRS. SMITHA RAVINDRANATH (LIBRARIAN)

#### **Targeted Group: TYBAF & TYBBI STUDENTS**

The above three sessions were conducted particularly to the students of TYBAF & TYBBI to help them in preparing their project during the semester VI which is a part of curriculum. All the three sessions were very effective to the students who understood the project structure which they need to follow, the data collection part both primary and secondary.

The session was conducted in Room No. 608.

PROF. SAHANA RAVIPRASAD Coordinator - BAF & BBI Department