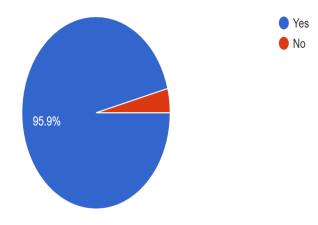

# FEEDBACK OF PROJECT STRUCTURE AND CHAPTERISATION ON 25/01/2023

The session was helpful in clarifying your doubts? 123 responses

Rate the speaker on the basis of content delivery and clarity 123 responses