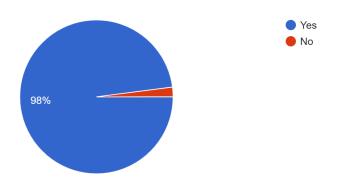

## FEEDBACK OF LIBRARY SESSION - TYBAF

Were the contents of the session easily understood by you?

Were the contents explained to you in a simple language? <sup>49</sup> responses

Do you think if the contents of the session will be relevant for your study or research purpose? <sup>49</sup> responses

Will you use the information sources mentioned in the session for your study or research purpose? <sup>49</sup> responses

Do you pledge to avoid Plagiarism in your academic and professional life? <sup>49 responses</sup>