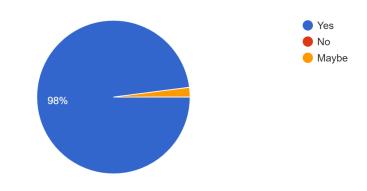

# FEEDBACK OF PROJECT STRUCTURE AND CHAPTERISATION ON 25/01/2023

The session was helpful in clarifying your doubts? 123 responses

Rate the speaker on the basis of content delivery and clarity 123 responses