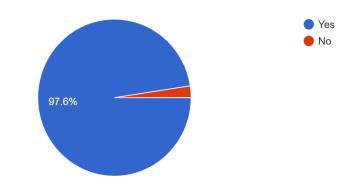

Will you use the information sources mentioned in the session for your study or research purpose? <sup>49</sup> responses

Do you pledge to avoid Plagiarism in your academic and professional life? <sup>49 responses</sup>