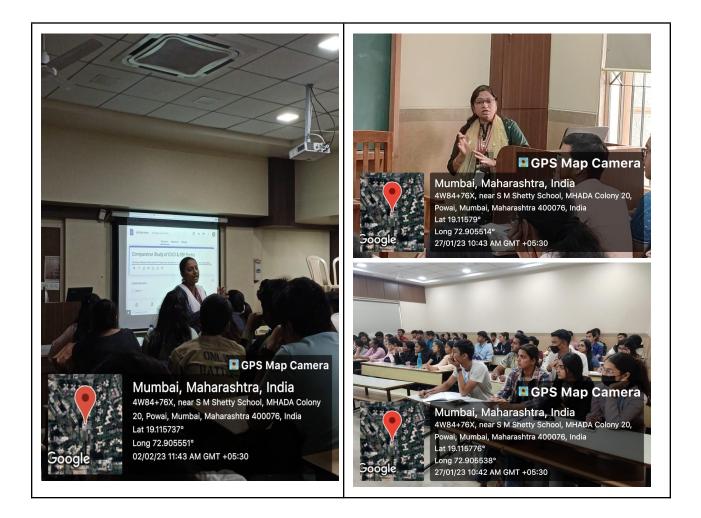

#### **PROJECT GUIDANCE SESSION SERIES**

DATE: 25/01/2023 Event: PROJECT STRUCTURE AND CHAPTERSIATION SESSION RESOURCE PERSON: PROF. SAHANA RAVIPRASAD (COORDINATOR) No of Students Attended: 123

DATE: 27/01/2023 & 30/01/2023 Event: SECONDARY DATA COLLECTION AND PLAGIARISM SESSION RESOURCE PERSON: MRS. SMITHA RAVINDRANATH (LIBRARIAN)

#### **Targeted Group: TYBAF & TYBBI STUDENTS**

The above three sessions were conducted particularly to the students of TYBAF & TYBBI to help them in preparing their project during the semester VI which is a part of curriculum. All the three sessions were very effective to the students who understood the project structure which they need to follow, the data collection part both primary and secondary.

The session was conducted in Room No. 608.

PROF. SAHANA RAVIPRASAD Coordinator - BAF & BBI Department