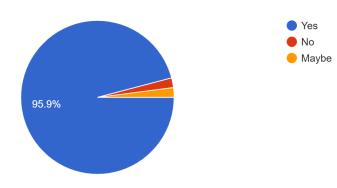

Do you look forward to such sessions by the library? 49 responses

| ≣ | Feedback of Project Guida | ance Session TYBAF 🛅 🛱                                                                            | 5 | Ô | 0 | 5 | ¢ | Send | : | 1        |
|---|---------------------------|---------------------------------------------------------------------------------------------------|---|---|---|---|---|------|---|----------|
|   |                           | Questions Responses 49 Settings                                                                   |   |   |   |   |   |      |   |          |
|   |                           |                                                                                                   |   |   |   |   |   |      |   | *        |
|   |                           | Mention the topics that you would like the library to take up in future sessions.<br>49 responses |   |   |   |   |   |      |   |          |
|   |                           |                                                                                                   |   |   | Î |   |   |      |   |          |
|   |                           |                                                                                                   |   |   |   |   |   |      |   |          |
|   |                           | No                                                                                                |   |   | L |   |   |      |   |          |
|   |                           |                                                                                                   |   |   |   |   |   |      |   |          |
|   |                           | Current affairs                                                                                   |   |   |   |   |   |      |   |          |
|   |                           | no                                                                                                |   |   |   |   |   |      |   |          |
|   |                           | Nothing                                                                                           |   |   |   |   |   |      |   | 0 -      |
|   |                           |                                                                                                   |   |   |   |   |   |      |   |          |
|   | Feedback of Project Guida | ance Session TYBAF 📋 📩                                                                            | わ | Ô | 0 | 5 | ¢ | Send | : | <b>(</b> |
|   |                           | Questions Responses 49 Settings                                                                   |   |   |   |   |   |      |   |          |
|   |                           | Mention the topics that you would like the library to take up in future sessions.<br>49 responses |   |   |   |   |   |      |   | •        |
|   |                           | Notning                                                                                           |   |   | • |   |   |      |   |          |
|   |                           |                                                                                                   |   |   |   |   |   |      |   |          |
|   |                           | NA                                                                                                |   |   |   |   |   |      |   |          |
|   |                           | Regarding n list                                                                                  |   |   |   |   |   |      |   |          |
|   |                           | Upto them                                                                                         |   |   |   |   |   |      |   |          |