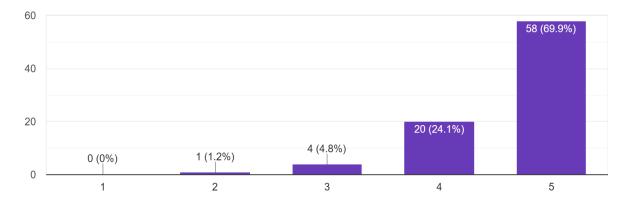

# FEEDBACK OF PROJECT STRUCTURE AND CHAPTERISATION ON 25/01/2023

The session was helpful in clarifying your doubts? 123 responses

Rate the speaker on the basis of content delivery and clarity 123 responses