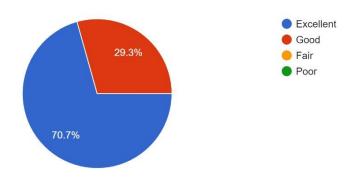

## **FEEDBACK ANALYSIS**

How do you rate the theme of the Webinar? 92 responses

How did you find the content of the Webinar? 92 responses