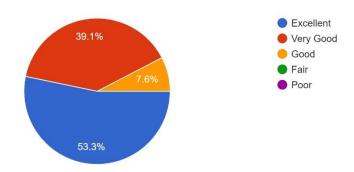

## How do you rate the time management in the Webinar? 92 responses

Please rate our Resource person Mr. Kapil Jha Sir(1- LOWEST, 5 HIGHEST)

Please rate your overall knowledge level about the topics covered BEFORE ATTENDING the Webinar.