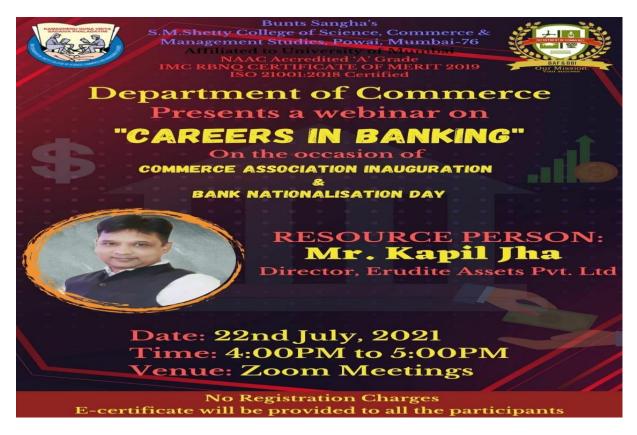

### **NOTICE**

Warm Greetings

\*Bunts Sangha's S.M.Shetty College of Science, Commerce and Management Studies, Powai\*

\*Department of Commerce\* on the occasion of \*Commerce Association Inauguration\* and Celebrations of \*Bank Nationalisation Day\*

Presents

\*\_CAREERS IN BANKING\_\*

\*RESOURCE PERSON\*:

\*Mr.Kapil Jha\*
Director, Erudite Assets Pvt. Ltd.

\*Timings: \* 4 PM to 5 PM

\*Date: \*22nd July, 2021.\*

\*Zoom Link:\*

https://us02web.zoom.us/j/86547782300?pwd=Qi94czFOYXRuQWVRdIdBaW1oV2doUT09

Meeting ID: 865 4778 2300 Passcode: us3FmN

\_Note:\_

There are no registration charges

F - Certificates will be provided to Participants within 7 working days

Regards,

Dept. of Commerce & Allied Subjects

Any query contact: