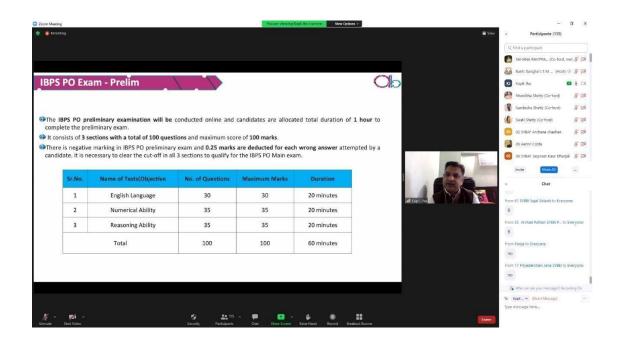

**Highlights**- The webinar started with the Introduction on Bank Nationalisation Day and General Welcome by Asst. Prof. Swati Shetty, followed by the welcome address delivered by Principal Dr. Sridhara Shetty. After that Asst. Prof. Niveditha Shetty introduced the resource person. Mr. Kapil Jha - the resource person educated and guided the participants about career prospects in Banking in general, then he moved on to discuss the online courses available with respect to banking exams. His presentation was followed by a Question-Answers session where questions raised by participants related to the topic were answered by the resource persons. Session came to an end with a vote of thanks proposed by Prof. Sahana Raviprasad - BAF and BBI coordinator. Total 110 participants attended the webinar (on zoom app). E-Certificates were distributed to all the participants who attended the session.