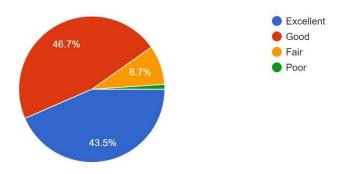

## **FEEDBACK ANALYSIS**

How do you rate the theme of the Webinar? 92 responses

How did you find the content of the Webinar? 92 responses