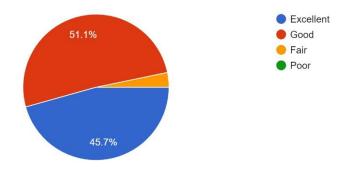

## How do you rate the time management in the Webinar? 92 responses

Please rate our Resource person Mr. Kapil Jha Sir(1- LOWEST, 5 HIGHEST)

Please rate your overall knowledge level about the topics covered BEFORE ATTENDING the Webinar.

92 responses

Please rate your overall knowledge level about the topics covered AFTER ATTENDING the Webinar. 92 responses