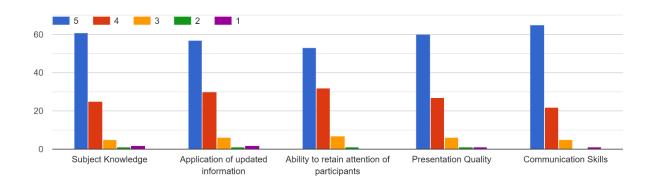

## How do you rate the time management in the Webinar? 92 responses

Please rate our Resource person Mr. Kapil Jha Sir(1- LOWEST, 5 HIGHEST)

Please rate your overall knowledge level about the topics covered BEFORE ATTENDING the Webinar.