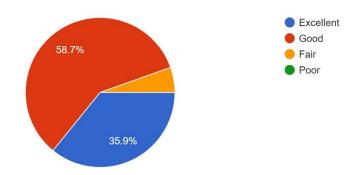

## **FEEDBACK ANALYSIS**

How do you rate the theme of the Webinar? 92 responses

How did you find the content of the Webinar? 92 responses