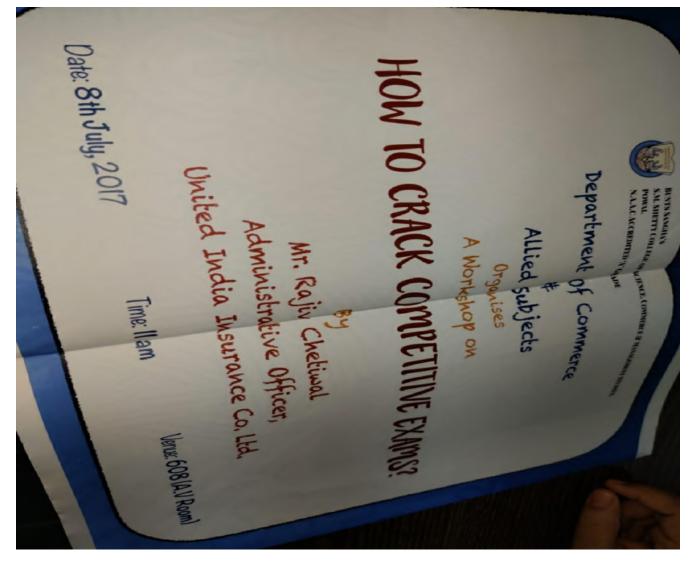

## **Department of Commerce and Allied Subjects**

POSTER

#### NOTICE

Bunts Sangha's S.M. Shetty College of Science, Commerce and Management Studies, Powai. Department of Commerce and Allied Subjects This is to inform all the students that Department of Commerce s Date: 04/07/20 vorkshop on the topic —'How to crack competitive exams?' by Mr. Rajiv Chetiwa Administrative Officer at United India Insurance Co. Ltd, Mumbai on 8th July,2017. Students who are interested to attend the workshop can register on or before 6<sup>th</sup> July with Teacher In-Charges: Prof. John Menezes or Prof. Jimit Maradia Student In-Charges: Bhairavi Mane (SYBCOM A) or Vinayak Mangali (TYBBI). \* Certificates will be given to all the participants Prof. Sahana Raviprasa Co-ordinator TYBCOM A тувсом в SYBCOM A SYBCOM B TYBBI SYBBI SYBMS A SYBMS B TYBMS A TYBMSB Kalor SYBMM - Children TYBMM - Q

#### **Department of Commerce and Allied Subjects**

Report on Workshop About "HOW TO CRACK COMPETITIVE EXAM?"Conducted on 8<sup>th</sup> July 2017

Workshopon "HOW TO CRACK COMPETITIVE EXAM?"Conducted on 8<sup>th</sup> July 2017 by Bcom Department at 11 a.m. The spokesperson of the workshop was **Mr. Rajiv Chetiwal (Administrative Officer Of United India Assurance)** who was been felicitated by Principal Dr. Sridhara Shetty.