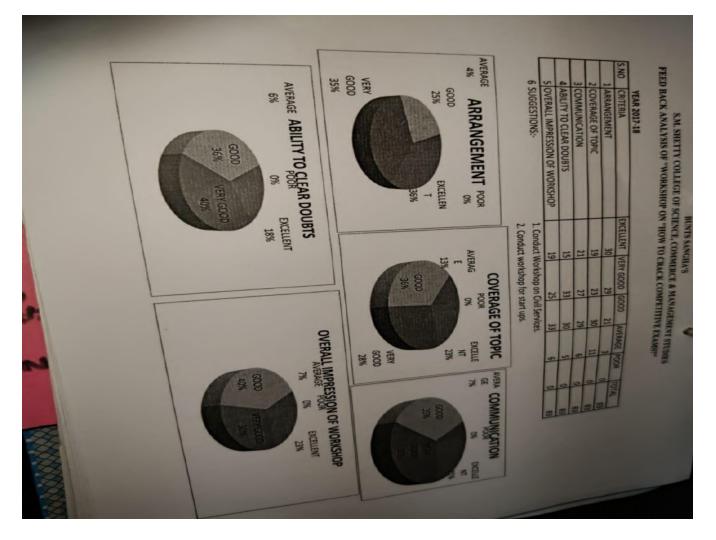

|

## FEEDBACK ANALYSIS