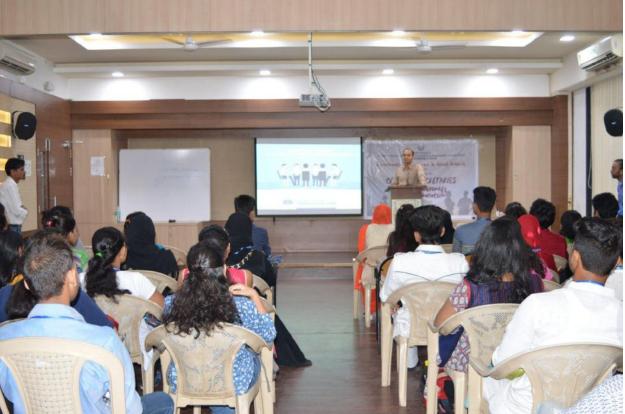

#### **Department Of Commerce and Allied Subjects**

REPORT ON "CS AWARNESS AND PREPARATION WORKSHOP" Conducted on 22<sup>nd</sup> SEPTEMBER 2017.

CS AWARNESS AND PREPARATION WORKSHOP was conducted on 22<sup>nd</sup> September, 2017 at 11.30 A.M in the Av room, which was inaugurated by Principal Dr. Sridhara Shetty through his welcome speech. Commerce Association in charge Mr. Jimit Maradia introduced the guest C.S. Dhawal Gadda to the audience.

Principal Dr. Sridhara Shetty welcomed C.S. Dhawal Gadda by felicitating him and he also addressed the gathering.

Total 70 students participated in the workshop from various streams.

C.S. Dhawal Gadda explained the importance of C.S. and how students need to start preparing for the C.S. course.