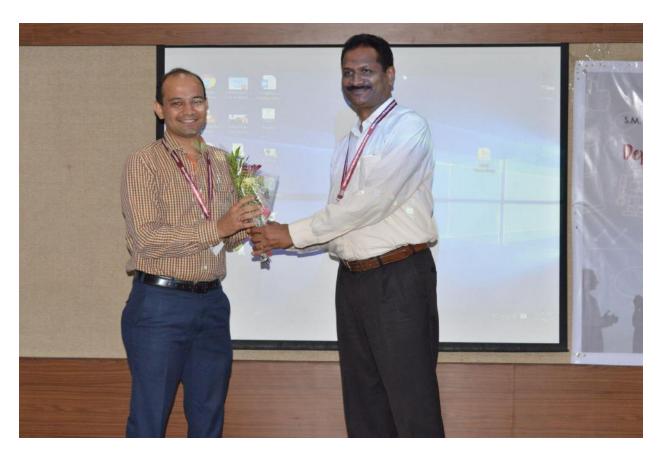

#### **Department Of Commerce and Allied Subjects**

REPORT ON "CS AWARNESS AND PREPARATION WORKSHOP" Conducted on 22<sup>nd</sup> SEPTEMBER 2017.

CS AWARNESS AND PREPARATION WORKSHOP was conducted on 22<sup>nd</sup> September, 2017 at 11.30 A.M in the Av room, which was inaugurated by Principal Dr. Sridhara Shetty through his welcome speech. Commerce Association in charge Mr. Jimit Maradia introduced the guest C.S. Dhawal Gadda to the audience.

Principal Dr. Sridhara Shetty welcomed C.S. Dhawal Gadda by felicitating him and he also addressed the gathering.

Total 70 students participated in the workshop from various streams.

C.S. Dhawal Gadda explained the importance of C.S. and how students need to start preparing for the C.S. course.