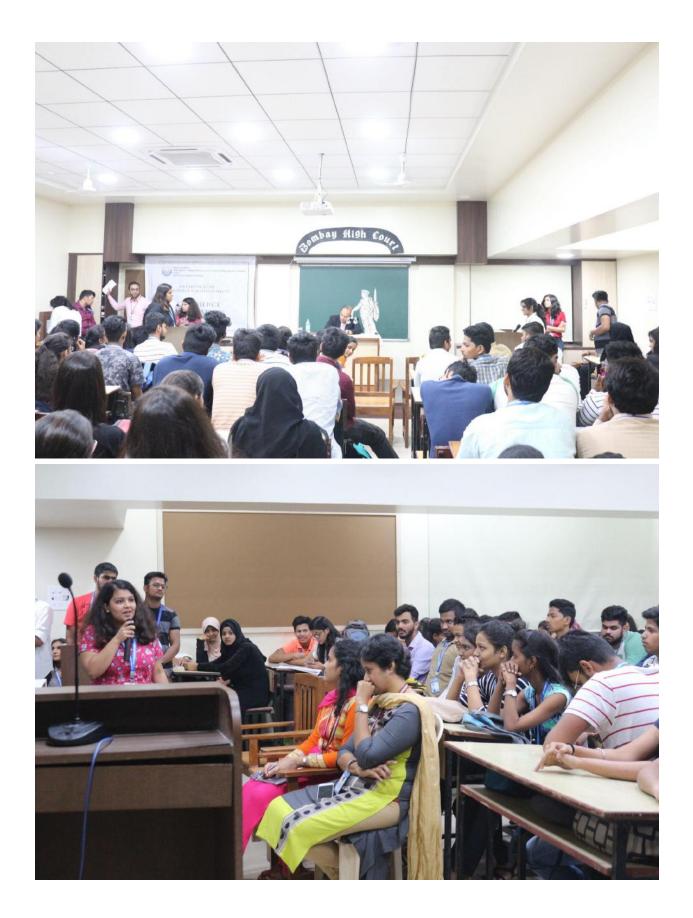

## **REPORT ON "COMMERCE ASSOCIATION INAUGURATION"**

# Conducted on 3<sup>rd</sup> AUGUST 2017

| DEPART                   | MENT OF COMMERCE AND ALLIED                                                                                                                                                |
|--------------------------|----------------------------------------------------------------------------------------------------------------------------------------------------------------------------|
|                          | SUBJECT AND ALL HE                                                                                                                                                         |
|                          | COMMERCE ASSOCIATION                                                                                                                                                       |
|                          | ASSOCIATION                                                                                                                                                                |
| REPORT ON                | "COMMERCE ASSOCIATION INAUGURATION"<br>Conducted on 3" AUGUST 2017                                                                                                         |
|                          | Conducted on 3 <sup>th</sup> AUGUST 2017                                                                                                                                   |
|                          |                                                                                                                                                                            |
|                          |                                                                                                                                                                            |
| Commerce Association     | was inaugurated on 3 <sup>rd</sup> August 2017 at 11.00 A.M at the Av room (608)                                                                                           |
| Commerce Association     | arra Shetty and by association members through lighting up the lamp-<br>in in charge Mr. Jimit Maradia introduced the                                                      |
| Proprietor of Dhawal G   | ara Shetty and by association members through a the Av room (609)<br>a in charge Mr. Jimit Maradia introduced the guest C.S. Dhawat Gadda,<br>jadda & Co. to the audience. |
| Principal Dr. Sridhara   | Shetty welcomed and felicitated the most set to a                                                                                                                          |
| gathering, which was for | followed by guest's address.                                                                                                                                               |
|                          | followed by two competitions, Moot court competition and poster making                                                                                                     |
|                          | students participated in the most court competition and 29 posters had boster making competition.                                                                          |
|                          |                                                                                                                                                                            |
| Moot Court was judged    |                                                                                                                                                                            |
|                          | as judged by Mr. C.S. Dhawal and Ms. Priayanka Dingra, visiting facult                                                                                                     |
| of the college.          | but the second rewarded with the certificate.                                                                                                                              |
| At the end best Moot G   | Court participant and the poster were rewarded with the certificate.<br>Competitions conducted was effective<br>students entrueinstically posticep                         |
| A                        | Competitions conducted was effective                                                                                                                                       |
| piscisment.              | , shideats entrueianticing on                                                                                                                                              |
| and the                  | events. a                                                                                                                                                                  |
| 10.00                    |                                                                                                                                                                            |
|                          |                                                                                                                                                                            |
|                          | $\frown$                                                                                                                                                                   |
|                          | Det                                                                                                                                                                        |
|                          | Schore                                                                                                                                                                     |
|                          |                                                                                                                                                                            |
|                          |                                                                                                                                                                            |
|                          | a second of Consenance and Almes a                                                                                                                                         |
|                          | Department of Concentration and a Concentration of Concentration of Science,<br>S.M. Shetty College of Science,                                                            |
|                          | to state of Conservation and America of                                                                                                                                    |